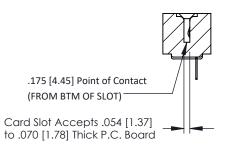

Mounting Option
.128 (3.25) Dia. Mounting Holes

**Contact Detail** 

PC Tail .023x.013(0.58x0.33) - Tail LG=.213(5.41) .156 [3.96] Contact Spacing x .200 [5.08] Row Spacing THIS IS A C.A.D. GENERATED DRAWING DO NOT MAKE MANUAL REVISIONS TO MASTER.