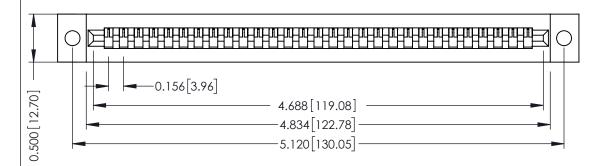

Mounting Option
.128 (3.25) Dia. Mounting Holes

**Contact Detail** 

PC Tail .023x.013(0.58x0.33) - Tail LG=.213(5.41) .156 [3.96] Contact Spacing x .200 [5.08] Row Spacing THIS IS A C.A.D. GENERATED DRAWING DO NOT MAKE MANUAL REVISIONS TO MASTER.