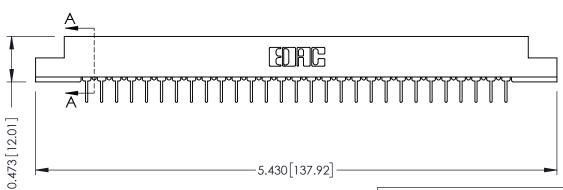

## SECTION A-A

**See Accompanying Pages for:** 

- Contact Bend Details
- Mounting Options

307 / 357 Card Edge Connector Part Number: 357-029-431-102

EDAC INC TORONTO, ONTARIO CANADA

YOUR CONNECTION TO QUALITY & SERVICE