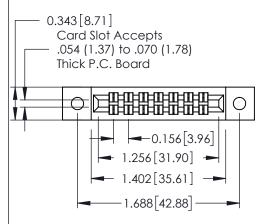

## **Mounting Option**

**Contact Detail** 

12-.128 (3.25) Dia. Side Mounting Holes

556-Extender Board Bend (Code 520 Contacts) .156 [3.96] Contact Spacing x .140 [3.56] Row Spacing THIS IS A C.A.D. GENERATED DRAWING DO NOT MAKE MANUAL REVISIONS TO MASTER.

ISSUE NUMBER

0.330 [8.38] Card Slot ORIGINAL

See Accompanying Page for:
Mounting Options

|                      | 0.125[3.18] Point of Contact     |  |
|----------------------|----------------------------------|--|
|                      | Point of Contact                 |  |
| 15 / 055 0 1 5 1 0 1 | ACAD REFERENCE NO 305 ENG MASTER |  |