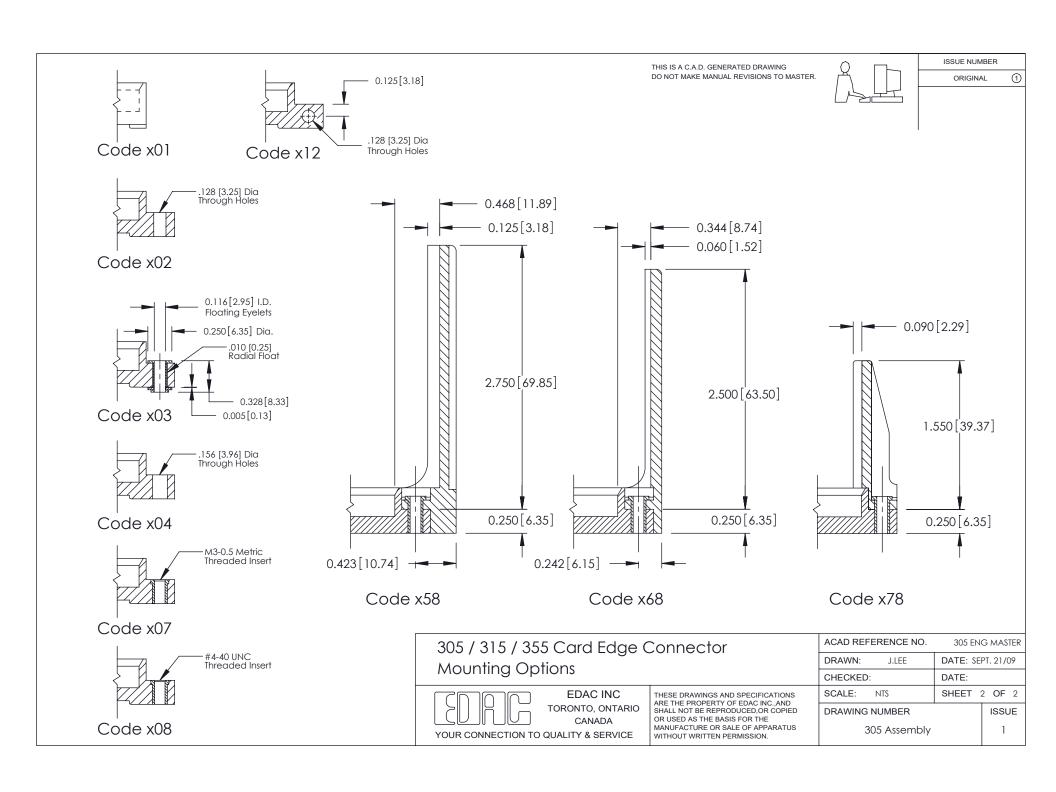

| 305 / 315 / 355 Card Edge Connector<br>Part Number: 355-014-556-512 |                                                                                                                                    | ACAD REFERENCE NO. | 305 EN            | G MASTER |
|---------------------------------------------------------------------|------------------------------------------------------------------------------------------------------------------------------------|--------------------|-------------------|----------|
|                                                                     |                                                                                                                                    | DRAWN: J.LEE       | DATE: SEPT. 21/09 |          |
|                                                                     |                                                                                                                                    | CHECKED:           | DATE:             |          |
| EDAC INC TORONTO, ONTARIO                                           | THESE DRAWINGS AND SPECIFICATIONS ARE THE PROPERTY OF EDAC INC.,AND SHALL NOT BE REPRODUCED,OR COPIED OR USED AS THE BASIS FOR THE | SCALE: NTS         | SHEET             | OF 2     |
|                                                                     |                                                                                                                                    | DRAWING NUMBER     |                   | ISSUE    |
| YOUR CONNECTION TO QUALITY & SERVICE                                | MANUFACTURE OR SALE OF APPARATUS WITHOUT WRITTEN PERMISSION.                                                                       | 305 Assembly       |                   | 1        |
|                                                                     |                                                                                                                                    |                    |                   |          |