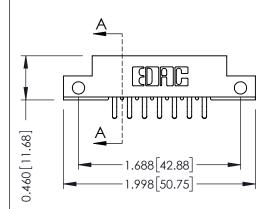

## **Mounting Option**

**Contact Detail** 

12-.128 (3.25) Dia. Side Mounting Holes

556-Extender Board Bend (Code 520 Contacts) .156 [3.96] Contact Spacing x .140 [3.56] Row Spacing THIS IS A C.A.D. GENERATED DRAWING DO NOT MAKE MANUAL REVISIONS TO MASTER.

ISSUE NUMBER

0.330 [8.38] Card Slot ORIGINAL

See Accompanying Page for:
Mounting Options

|                      | 0.125[3.18] Point of Contact     |  |
|----------------------|----------------------------------|--|
|                      | Point of Contact                 |  |
| 15 / 055 0 1 5 1 0 1 | ACAD REFERENCE NO 305 ENG MASTER |  |