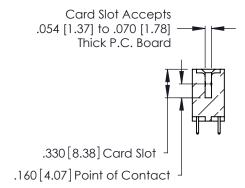

Contact Code 560

INSULATOR MATERIAL: THERMOPLASTIC POLYESTER, UL 94V-0 CONTACT MATERIAL; COPPER, NICKEL, TIN ALLOY CA-725 CONTACT PLATING: GOLD ON THE MATING AREA, TIN-LEAD

ON THE CONTACT TAILS, NICKEL UNDERPLATE

346/396 SERIES CARD EDGE CONNECTOR CONTACT CODE 555,556,558,559,560 DIMENSIONS

YOUR CONNECTION TO QUALITY & SERVICE

**EDAC INC** TORONTO, ONTARIO CANADA

THESE DRAWINGS AND SPECIFICATIONS ARE THE PROPERTY OF EDAC INC.,AND SHALL NOT BE REPRODUCED, OR COPIED OR USED AS THE BASIS FOR THE MANUFACTURE OR SALE OF APPARATUS WITHOUT WRITTEN PERMISSION.