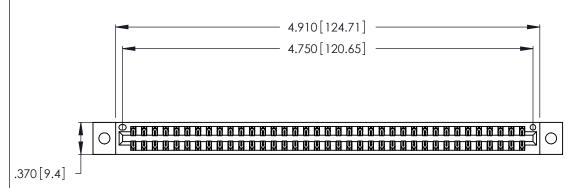

<u>Contact Dimensions:</u>
521-P.C. Tail .025 Sq. (0.64 Sq.) - Tail LG. =.150 (3.81)
.125 (3.18) Contact Spacing x .250 (6.35) Row Spacing

THIS IS A C.A.D. GENERATED DRAWING DO NOT MAKE MANUAL REVISIONS TO MASTER.

INSULATOR MATERIAL: THERMOPLASTIC POLYESTER, UL 94V-0 CONTACT MATERIAL; COPPER, NICKEL, TIN ALLOY CA-725

CONTACT PLATING: GOLD ON THE MATING AREA, TIN-LEAD ON THE CONTACT TAILS, NICKEL UNDERPLATE

346/396 SERIES CARD EDGE CONNECTOR PART NUMBER: 346-074-521-202