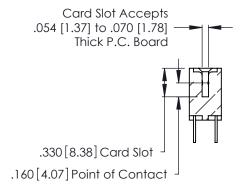

THIS IS A C.A.D. GENERATED DRAWING DO NOT MAKE MANUAL REVISIONS TO MASTER.

ISSUE NUMBER

ORIGINAL

1

**Contact Code 555** 

Contact Code 556

**Contact Code 558** 

**Contact Code 559** 

Contact Code 560

INSULATOR MATERIAL: THERMOPLASTIC POLYESTER, UL 94V-0 CONTACT MATERIAL; COPPER, NICKEL, TIN ALLOY CA-725 CONTACT PLATING: GOLD ON THE MATING AREA, TIN-LEAD

ON THE CONTACT TAILS, NICKEL UNDERPLATE

346/396 SERIES CARD EDGE CONNECTOR CONTACT CODE 555,556,558,559,560 DIMENSIONS

YOUR CONNECTION TO QUALITY & SERVICE

**EDAC INC** TORONTO, ONTARIO CANADA

THESE DRAWINGS AND SPECIFICATIONS ARE THE PROPERTY OF EDAC INC.,AND SHALL NOT BE REPRODUCED, OR COPIED OR USED AS THE BASIS FOR THE MANUFACTURE OR SALE OF APPARATUS WITHOUT WRITTEN PERMISSION.