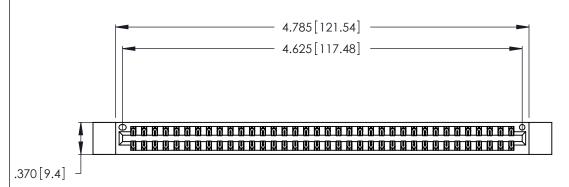

Contact Dimensions: 500-Wire Hole .050x.025 (1.27x0.64) - Tail LG. =.260 (6.60) .125 (3.18) Contact Spacing x .250 (6.35) Row Spacing

THIS IS A C.A.D. GENERATED DRAWING DO NOT MAKE MANUAL REVISIONS TO MASTER.

(1)

.600 [15.24] EDAC

- INSULATOR MATERIAL: THERMOPLASTIC POLYESTER, UL 94V-0 CONTACT MATERIAL; COPPER, NICKEL, TIN\_ALLOY CA-725
- CONTACT PLATING: GOLD ON THE MATING AREA, TIN-LEAD ON THE CONTACT TAILS, NICKEL UNDERPLATE

346/396 SERIES CARD EDGE CONNECTOR PART NUMBER: 346-072-500-812

**EDAC INC** TORONTO, ONTARIO CANADA

THESE DRAWINGS AND SPECIFICATIONS ARE THE PROPERTY OF EDAC INC.,AND SHALL NOT BE REPRODUCED, OR COPIED OR USED AS THE BASIS FOR THE MANUFACTURE OR SALE OF APPARATUS WITHOUT WRITTEN PERMISSION.