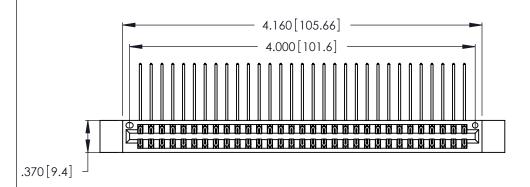

Contact Dimensions:
558-90 Degree Bend (Code 541 Contacts)
See Sheet 2 for Contact Code 555, 556, 558, 559, 560 Dimensions

THIS IS A C.A.D. GENERATED DRAWING DO NOT MAKE MANUAL REVISIONS TO MASTER.

Card Slot Accepts .054 [1.37] to .070 [1.78] Thick P.C. Board .330 [8.38] Card Slot .160 [4.07] Point of Contact

- INSULATOR MATERIAL: THERMOPLASTIC POLYESTER, UL 94V-0 CONTACT MATERIAL; COPPER, NICKEL, TIN ALLOY CA-725 CONTACT PLATING: GOLD ON THE MATING AREA, TIN-LEAD
- ON THE CONTACT TAILS, NICKEL UNDERPLATE

| 346/396 SERIES CARD EDGE CONNECTO | $\supset$ R |
|-----------------------------------|-------------|
| PART NUMBER: 346-062-558-212      |             |