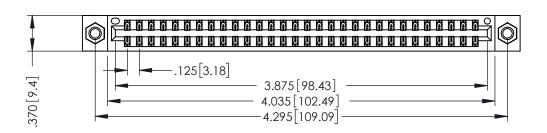

THIS IS A C.A.D. GENERATED DRAWING DO NOT MAKE MANUAL REVISIONS TO MASTER.

ISSUE NUMBER

ORIGINAL

1

346/396 SERIES CARD EDGE CONNECTOR PART NUMBER: 346-060-520-807

YOUR CONNECTION TO QUALITY & SERVICE

**EDAC INC** TORONTO, ONTARIO CANADA

ACAD REFERENCE NO

346-ENG-MASTER

346-ENG-MASTER

INSULATOR MATERIAL: THERMOPLASTIC POLYESTER, UL 94V-0 CONTACT MATERIAL; COPPER, NICKEL, TIN ALLOY CA-725 CONTACT PLATING: GOLD ON THE MATING AREA, TIN-LEAD ON THE CONTACT TAILS, NICKEL UNDERPLATE