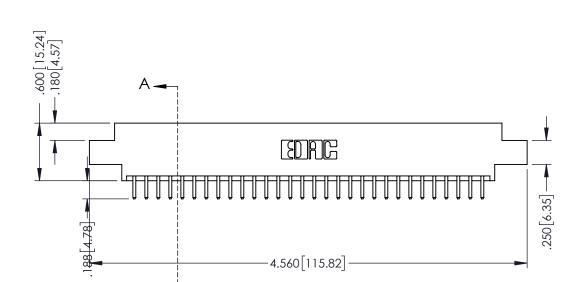

## 346/396 SERIES CARD EDGE CONNECTOR CONTACT CODE 555,556,558,559,560 DIMENSIONS

YOUR CONNECTION TO QUALITY & SERVICE

**EDAC INC** TORONTO, ONTARIO CANADA

THESE DRAWINGS AND SPECIFICATIONS ARE THE PROPERTY OF EDAC INC.,AND SHALL NOT BE REPRODUCED, OR COPIED OR USED AS THE BASIS FOR THE MANUFACTURE OR SALE OF APPARATUS WITHOUT WRITTEN PERMISSION.