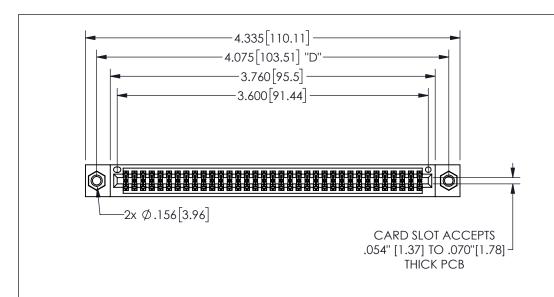

345/395 SERIES CARD EDGE CONNECTOR PART NUMBER: 345-070-540-807

YOUR CONNECTION TO QUALITY & SERVICE

**EDAC INC** TORONTO, ONTARIO CANADA

THESE DRAWINGS AND SPECIFICATIONS ARE THE PROPERTY OF EDAC INC.,AND SHALL NOT BE REPRODUCED, OR COPIED OR USED AS THE BASIS FOR THE MANUFACTURE OR SALE OF APPARATUS WITHOUT WRITTEN PERMISSION.