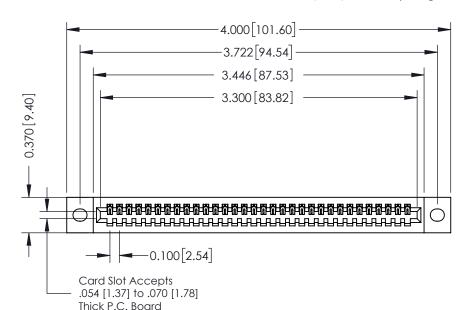

- **Contact Bend Details**
- **Mounting Options**

342 / 392 Card Edge Connector Part Number: 342-032-524-102

YOUR CONNECTION TO QUALITY & SERVICE

|   | ACAD REFERENCE NO | . 342 ENG MASTER |  |  |  |
|---|-------------------|------------------|--|--|--|
|   | DRAWN: J.LEE      | DATE: OCT. 06/09 |  |  |  |
|   | CHECKED:          | DATE:            |  |  |  |
|   | SCALE: NTS        | SHEET 1 OF 3     |  |  |  |
| ) | DRAWING NUMBER    | ISSUE            |  |  |  |

342 Assembly

THIS IS A C.A.D. GENERATED DRAWING DO NOT MAKE MANUAL REVISIONS TO MASTER. ISSUE NUMBER

ORIGINAL

1

| 342 / 392 Series Card Edge Connector |                                                                                                                                                                                                 |          | ACAD REFERENCE NO. 342 ENG MASTER |                  |        |  |
|--------------------------------------|-------------------------------------------------------------------------------------------------------------------------------------------------------------------------------------------------|----------|-----------------------------------|------------------|--------|--|
| Contact Bend Detail                  |                                                                                                                                                                                                 | DRAWN:   | J.LEE                             | DATE: OCT. 06/09 |        |  |
|                                      |                                                                                                                                                                                                 | CHECKED: |                                   | DATE:            |        |  |
|                                      | THESE DRAWINGS AND SPECIFICATIONS ARE THE PROPERTY OF EDAC INC.,AND SHALL NOT BE REPRODUCED,OR COPIED OR USED AS THE BASIS FOR THE MANUFACTURE OR SALE OF APPARATUS WITHOUT WRITTEN PERMISSION. | SCALE:   | NTS                               | SHEET :          | 2 OF 3 |  |
| TORONTO, ONTARIO                     |                                                                                                                                                                                                 | DRAWING  | NUMBER                            |                  | ISSUE  |  |
| YOUR CONNECTION TO QUALITY & SERVICE |                                                                                                                                                                                                 | 3        | 42 Assembly                       |                  | 1      |  |