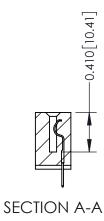

342 Assembly

THIS IS A C.A.D. GENERATED DRAWING DO NOT MAKE MANUAL REVISIONS TO MASTER. ISSUE NUMBER

ORIGINAL

1

| 342 / 392 Series Card Edge Connector |                                                                                                                                                                                                 |          | ACAD REFERENCE NO. 342 ENG MASTER |                  |        |  |
|--------------------------------------|-------------------------------------------------------------------------------------------------------------------------------------------------------------------------------------------------|----------|-----------------------------------|------------------|--------|--|
| Contact Bend Detail                  |                                                                                                                                                                                                 | DRAWN:   | J.LEE                             | DATE: OCT. 06/09 |        |  |
|                                      |                                                                                                                                                                                                 | CHECKED: |                                   | DATE:            |        |  |
|                                      | THESE DRAWINGS AND SPECIFICATIONS ARE THE PROPERTY OF EDAC INC.,AND SHALL NOT BE REPRODUCED,OR COPIED OR USED AS THE BASIS FOR THE MANUFACTURE OR SALE OF APPARATUS WITHOUT WRITTEN PERMISSION. | SCALE:   | NTS                               | SHEET :          | 2 OF 3 |  |
| TORONTO, ONTARIO                     |                                                                                                                                                                                                 | DRAWING  | NUMBER                            |                  | ISSUE  |  |
| YOUR CONNECTION TO QUALITY & SERVICE |                                                                                                                                                                                                 | 3        | 42 Assembly                       |                  | 1      |  |