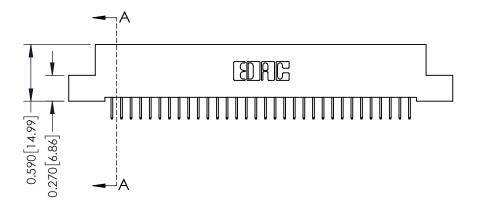

342 Assembly

THIS IS A C.A.D. GENERATED DRAWING DO NOT MAKE MANUAL REVISIONS TO MASTER. ISSUE NUMBER

ORIGINAL

1

| 342 / 392 Series Card Edge Connector |                                                                                                                                                                                                 |          | ACAD REFERENCE NO. 342 ENG MASTER |                  |        |  |
|--------------------------------------|-------------------------------------------------------------------------------------------------------------------------------------------------------------------------------------------------|----------|-----------------------------------|------------------|--------|--|
| Contact Bend Detail                  |                                                                                                                                                                                                 | DRAWN:   | J.LEE                             | DATE: OCT. 06/09 |        |  |
|                                      |                                                                                                                                                                                                 | CHECKED: |                                   | DATE:            |        |  |
|                                      | THESE DRAWINGS AND SPECIFICATIONS ARE THE PROPERTY OF EDAC INC.,AND SHALL NOT BE REPRODUCED,OR COPIED OR USED AS THE BASIS FOR THE MANUFACTURE OR SALE OF APPARATUS WITHOUT WRITTEN PERMISSION. | SCALE:   | NTS                               | SHEET :          | 2 OF 3 |  |
| TORONTO, ONTARIO                     |                                                                                                                                                                                                 | DRAWING  | NUMBER                            |                  | ISSUE  |  |
| YOUR CONNECTION TO QUALITY & SERVICE |                                                                                                                                                                                                 | 3        | 42 Assembly                       |                  | 1      |  |