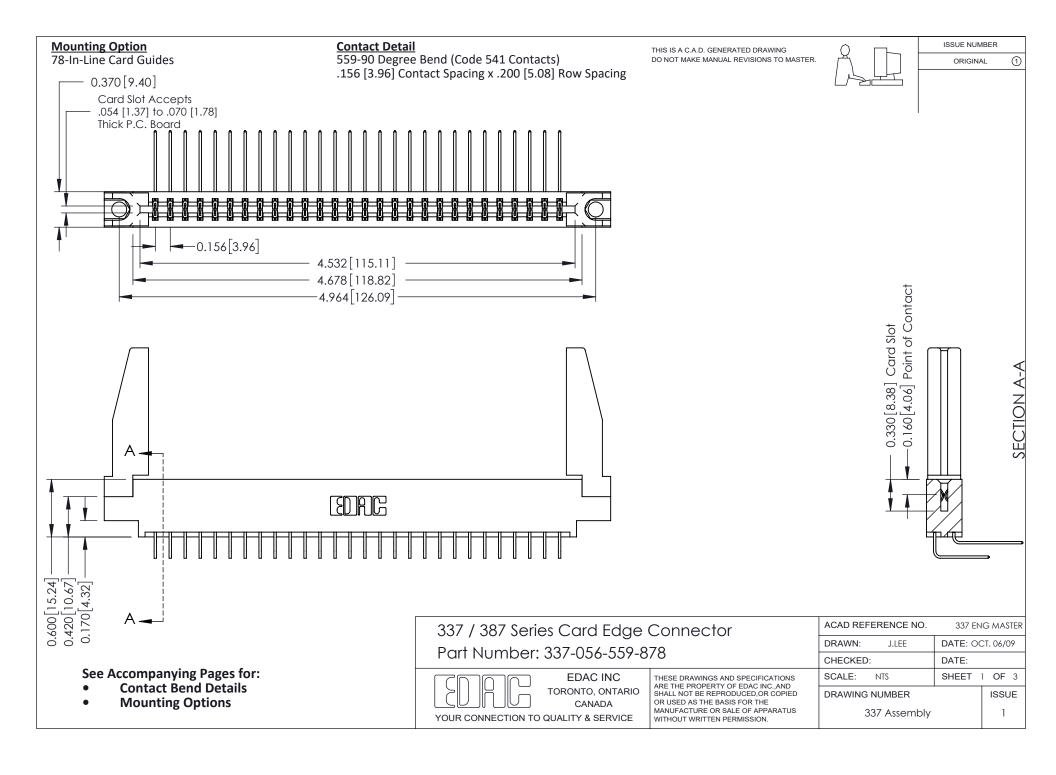

ISSUE NUMBER

ORIGINAL

1

| 337 / 387 Series Card Edge Connector<br>Contact Bend Detail           |                                                                                                                                                                                                  | ACAD REFERENCE NO. 337 E |                  | G MASTER      |
|-----------------------------------------------------------------------|--------------------------------------------------------------------------------------------------------------------------------------------------------------------------------------------------|--------------------------|------------------|---------------|
|                                                                       |                                                                                                                                                                                                  | DRAWN: J.LEE             | DATE: OCT. 06/09 |               |
|                                                                       |                                                                                                                                                                                                  | CHECKED: DATE:           |                  |               |
| EDAC INC TORONTO, ONTARIO CANADA YOUR CONNECTION TO QUALITY & SERVICE | THESE DRAWINGS AND SPECIFICATIONS ARE THE PROPERTY OF EDAC INC.,AND SHALL NOT BE REPRODUCED, OR COPIED OR USED AS THE BASIS FOR THE MANUFACTURE OR SALE OF APPARATUS WITHOUT WRITTEN PERMISSION. | SCALE: NTS               | SHEET            | 2 <b>OF</b> 3 |
|                                                                       |                                                                                                                                                                                                  | DRAWING NUMBER           |                  | ISSUE         |
|                                                                       |                                                                                                                                                                                                  | 337 Assembly             |                  | 1             |