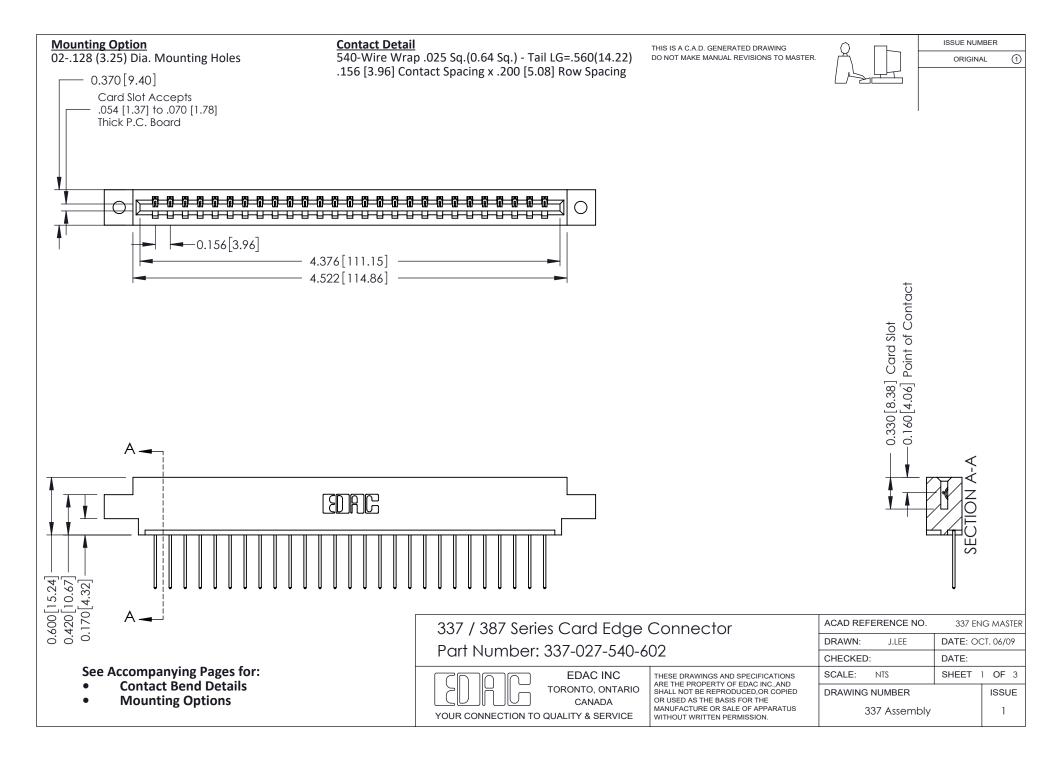

ISSUE NUMBER

ORIGINAL

1

| 337 / 387 Series Card Edge Connector<br>Contact Bend Detail           |                                                                                                                                                                                                  | ACAD REFERENCE NO. 337 E |                  | G MASTER      |
|-----------------------------------------------------------------------|--------------------------------------------------------------------------------------------------------------------------------------------------------------------------------------------------|--------------------------|------------------|---------------|
|                                                                       |                                                                                                                                                                                                  | DRAWN: J.LEE             | DATE: OCT. 06/09 |               |
|                                                                       |                                                                                                                                                                                                  | CHECKED:                 | CKED: DATE:      |               |
| EDAC INC TORONTO, ONTARIO CANADA YOUR CONNECTION TO QUALITY & SERVICE | THESE DRAWINGS AND SPECIFICATIONS ARE THE PROPERTY OF EDAC INC.,AND SHALL NOT BE REPRODUCED, OR COPIED OR USED AS THE BASIS FOR THE MANUFACTURE OR SALE OF APPARATUS WITHOUT WRITTEN PERMISSION. | SCALE: NTS               | SHEET            | 2 <b>OF</b> 3 |
|                                                                       |                                                                                                                                                                                                  | DRAWING NUMBER           |                  | ISSUE         |
|                                                                       |                                                                                                                                                                                                  | 337 Assembly             |                  | 1             |