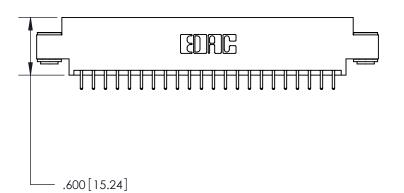

THIS IS A C.A.D. GENERATED DRAWING DO NOT MAKE MANUAL REVISIONS TO MASTER.

ISSUE NUMBER

.165[4.19]

.375 [9.54]

ORIGINAL

1

.060 [1.52] .125(3.18) to .210(5.33) **Outside Tails** .125(3.18) to .210(5.33) **Outside Tails** 

**Contact Code 560** 

INSULATOR MATERIAL: THERMOPLASTIC POLYESTER, UL 94V-0 CONTACT MATERIAL; COPPER, NICKEL, TIN ALLOY CA-725 CONTACT PLATING: GOLD ON THE MATING AREA, TIN-LEAD ON THE CONTACT TAILS, NICKEL UNDERPLATE