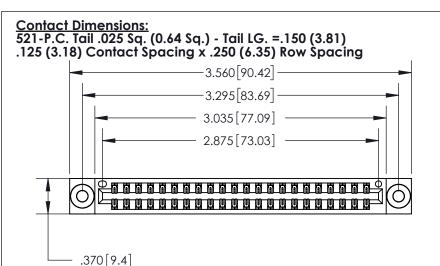

THIS IS A C.A.D. GENERATED DRAWING DO NOT MAKE MANUAL REVISIONS TO MASTER.

Card Slot Accepts .054 [1.37] to .070 [1.78] Thick P.C. Board

.330 [8.38] Card Slot .160 [4.07] Point of Contact - ISSUE NUMBER ORIGINAL

INSULATOR MATERIAL: THERMOPLASTIC POLYESTER, UL 94V-0 CONTACT MATERIAL; COPPER, NICKEL, TIN ALLOY CA-725

CONTACT PLATING: GOLD ON THE MATING AREA, TIN-LEAD

ON THE CONTACT TAILS, NICKEL UNDERPLATE

846/896 SERIES HIGH TEMP CARD EDGE CONNECTOR PART NUMBER: 896-044-521-803