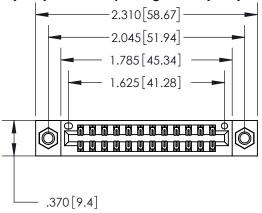

Contact Dimensions: 522-P.C. Tail .025 Sq. (0.64 Sq.) - Tail LG. =.440 (11.18) .125 (3.18) Contact Spacing x .250 (6.35) Row Spacing

INSULATOR MATERIAL: THERMOPLASTIC POLYESTER, UL 94V-0 CONTACT MATERIAL; COPPER, NICKEL, TIN ALLOY CA-725 CONTACT PLATING: GOLD ON THE MATING AREA, TIN-LEAD ON THE CONTACT TAILS, NICKEL UNDERPLATE

THIS IS A C.A.D. GENERATED DRAWING DO NOT MAKE MANUAL REVISIONS TO MASTER.

ACAD REFERENCE NO.

846/896 SERIES HIGH TEMP CARD EDGE CONNECTOR PART NUMBER: 896-024-522-807

**EDAC INC** TORONTO, ONTARIO CANADA