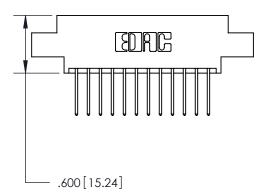

846-ENG-MASTER

THIS IS A C.A.D. GENERATED DRAWING DO NOT MAKE MANUAL REVISIONS TO MASTER.

ISSUE NUMBER

.165[4.19]

.375 [9.54]

ORIGINAL

1

.060 [1.52] .125(3.18) to .210(5.33) **Outside Tails** .125(3.18) to .210(5.33) **Outside Tails** 