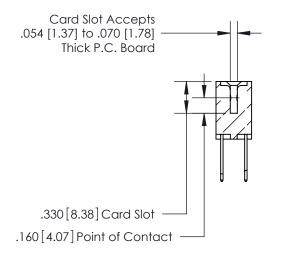

**Contact Code 560** 

INSULATOR MATERIAL: THERMOPLASTIC POLYESTER, UL 94V-0 CONTACT MATERIAL; COPPER, NICKEL, TIN ALLOY CA-725 CONTACT PLATING: GOLD ON THE MATING AREA, TIN-LEAD ON THE CONTACT TAILS, NICKEL UNDERPLATE

**Contact Code 558** 

## 846/896 SERIES HIGH TEMP CARD EDGE CONNECTOR CONTACT CODE 555,556,558,559,560 DIMENSIONS

.150 [3.81]

YOUR CONNECTION TO QUALITY & SERVICE

**Contact Code 559** 

**EDAC INC** TORONTO, ONTARIO CANADA

THESE DRAWINGS AND SPECIFICATIONS ARE THE PROPERTY OF EDAC INC.,AND SHALL NOT BE REPRODUCED, OR COPIED OR USED AS THE BASIS FOR THE MANUFACTURE OR SALE OF APPARATUS WITHOUT WRITTEN PERMISSION.