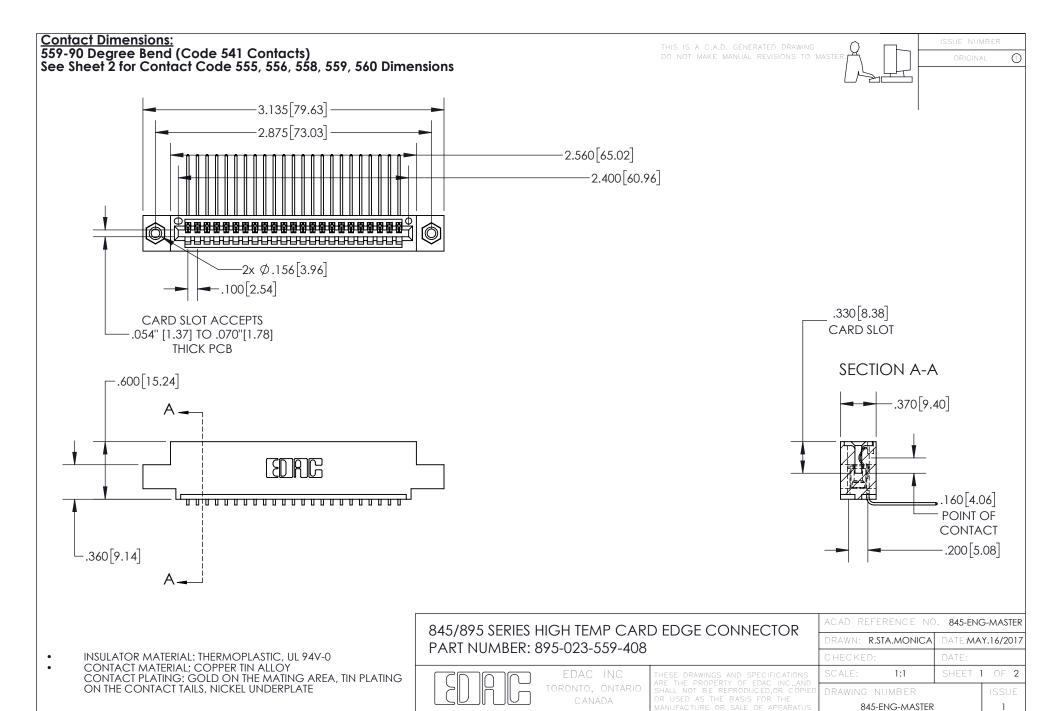

YOUR CONNECTION TO QUALITY & SERVICE

- INSULATOR MATERIAL: THERMOPLASTIC POLYESTER, UL 94V-0 DAP MATERIAL AVAILABLE UPON REQUEST
- CONTACT MATERIAL; COPPER ALLOY

CONTACT PLATING: GOLD ON THE MATING AREA, TIN PLATING ON THE CONTACT TAILS, NICKEL UNDERPLATE