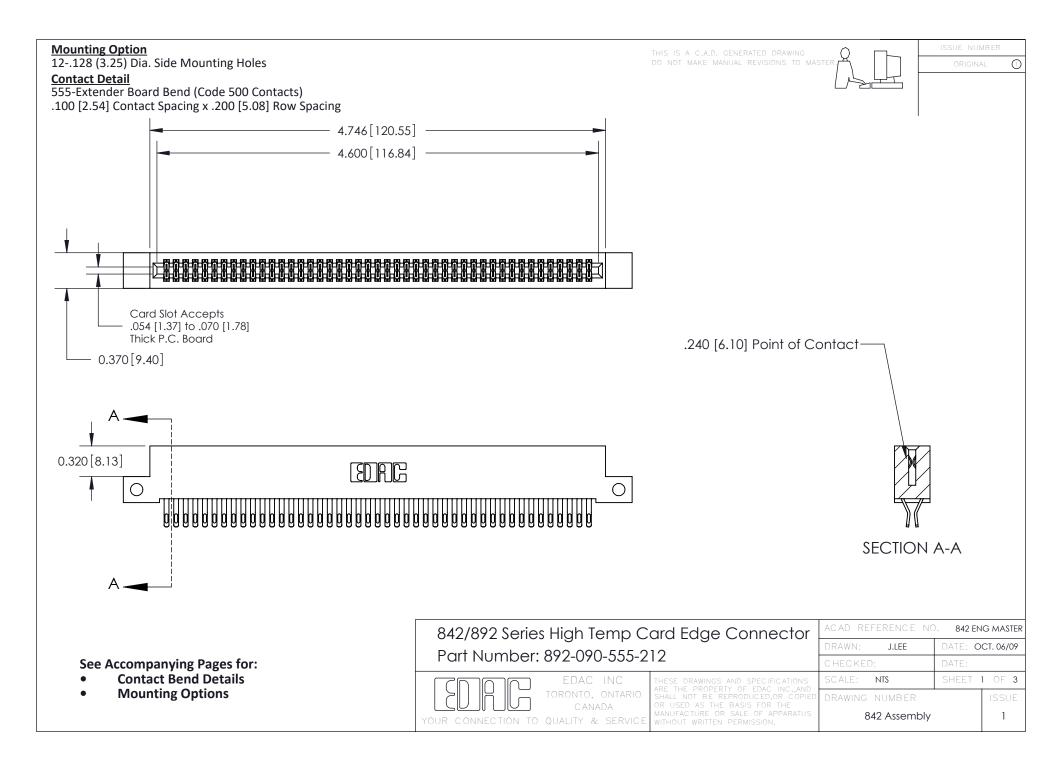

THIS IS A C.A.D. GENERATED DRAWING DO NOT MAKE MANUAL REVISIONS TO MASTER

ORIGINAL (1)



| 842/892 Series High Temp Card Edge Connector<br>Contact Bend Detail |                                                                                                 | ACAD REFERENCE NO. 842 ENG MASTER |             |                  |        |
|---------------------------------------------------------------------|-------------------------------------------------------------------------------------------------|-----------------------------------|-------------|------------------|--------|
|                                                                     |                                                                                                 | DRAWN:                            | J.LEE