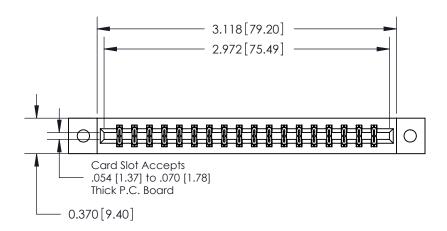

**Mounting Option** 

02-.128 (3.25) Dia. Mounting Holes

## **Contact Detail**

540-Wire Wrap .025 Sq.(0.64 Sq.) - Tail LG=.560(14.22) .156 [3.96] Contact Spacing x .200 [5.08] Row Spacing

THIS IS A C.A.D. GENERATED DRAWING DO NOT MAKE MANUAL REVISIONS TO MASTER.