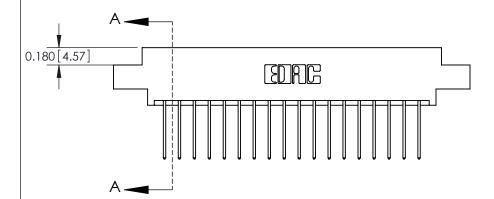

## **Contact Detail**

540-Wire Wrap .025 Sq.(0.64 Sq.) - Tail LG=.560(14.22) .156 [3.96] Contact Spacing x .200 [5.08] Row Spacing

THIS IS A C.A.D. GENERATED DRAWING DO NOT MAKE MANUAL REVISIONS TO MASTER.