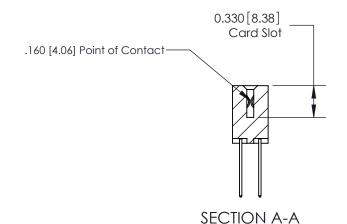

ISSUE NUMBER

ORIGINAL

1

| 837/887 Series High Temp Card Edge Connector<br>Contact Bend Detail |                                                                                                                                                                                                                                                                          | ACAD REFERENCE                   | NO. 837 EN   | 837 ENG MASTER   |       |  |
|---------------------------------------------------------------------|--------------------------------------------------------------------------------------------------------------------------------------------------------------------------------------------------------------------------------------------------------------------------|----------------------------------|--------------|------------------|-------|--|
|                                                                     |                                                                                                                                                                                                                                                                          | DRAWN: J.LEE                     | DATE: OC     | DATE: OCT. 06/09 |       |  |
|                                                                     | Confact bend Defail                                                                                                                                                                                                                                                      |                                  | CHECKED:     | DATE:            | DATE: |  |
|                                                                     | EDAC INC TORONTO, ONTARIO CANADA YOUR CONNECTION TO QUALITY & SERVICE  THESE DRAWINGS AND SPECIFICATIONS ARE THE PROPERTY OF EDAC INC., AND SHALL NOT BE REPRODUCED, OR COPIED OR USED AS THE BASIS FOR THE MANUFACTURE OR SALE OF APPARATUS WITHOUT WRITTEN PERMISSION. | SCALE: NTS                       | SHEET        | 2 <b>OF</b> 2    |       |  |
|                                                                     |                                                                                                                                                                                                                                                                          | DRAWING NUMBER                   |              | ISSUE            |       |  |
|                                                                     |                                                                                                                                                                                                                                                                          | MANUFACTURE OR SALE OF APPARATUS | 837 Assembly |                  | 1     |  |