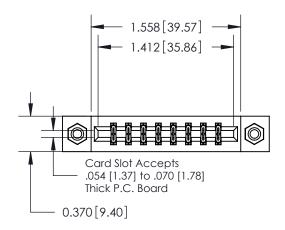

## **Mounting Option**

08-#4-40 Unified Threaded Inserts

## **Contact Detail**

540-Wire Wrap .025 Sq.(0.64 Sq.) - Tail LG=.560(14.22) .156 [3.96] Contact Spacing x .200 [5.08] Row Spacing





**See Accompanying Pages for: Contact Bend Details** 

DO NOT MAKE MANUAL REVISIONS TO MASTER.

THIS IS A C.A.D. GENERATED DRAWING



ISSUE NUMBER ORIGINAL



837/887 Series High Temp Card Edge Connector Part Number: 887-016-540-808



**EDAC INC** TORONTO, ONTARIO CANADA

THESE DRAWINGS AND SPECIFICATIONS ARE THE PROPERTY OF EDAC INC., AND SHALL NOT BE REPRODUCED, OR COPIED OR USED AS THE BASIS FOR THE MANUFACTURE OR SALE OF APPARATUS WITHOUT WRITTEN PERMISSION.

| ACAD REFERENCE NO. | 837 ENG MASTER   |  |  |  |
|--------------------|------------------|--|--|--|
| DRAWN: J.LEE       | DATE: OCT. 06/09 |  |  |  |
| CHECKED:           | DATE:            |  |  |  |
| SCALE: NTS         | SHEET 1 OF 2     |  |  |  |
| DRAWING NUMBER     | ISSUE            |  |  |  |
| 837 Assembly