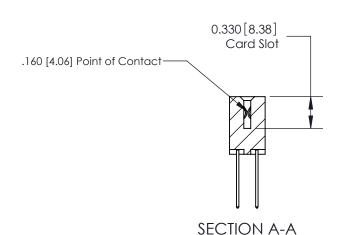

## **Contact Detail**

540-Wire Wrap .025 Sq.(0.64 Sq.) - Tail LG=.560(14.22) .156 [3.96] Contact Spacing x .200 [5.08] Row Spacing

**See Accompanying Pages for: Contact Bend Details** 

DO NOT MAKE MANUAL REVISIONS TO MASTER.