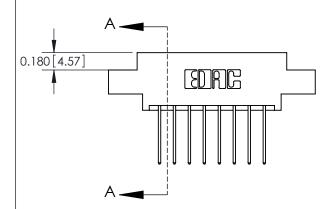

## **Contact Detail**

540-Wire Wrap .025 Sq.(0.64 Sq.) - Tail LG=.560(14.22) .156 [3.96] Contact Spacing x .200 [5.08] Row Spacing

**See Accompanying Pages for: Contact Bend Details** 

DO NOT MAKE MANUAL REVISIONS TO MASTER.