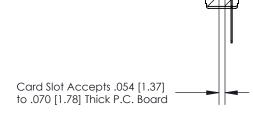

## **Contact Detail**

PC Tail .046x.013(1.17x0.33) - Tail LG=.358(9.09)

.156 [3.96] Contact Spacing x .200 [5.08] Row Spacing

THIS IS A C.A.D. GENERATED DRAWING

ISSUE NUMBER

ORIGINAL

**SECTION A-A** 

.095 [2.41] Point of Contact (Measured from bottom of Card Slot) -