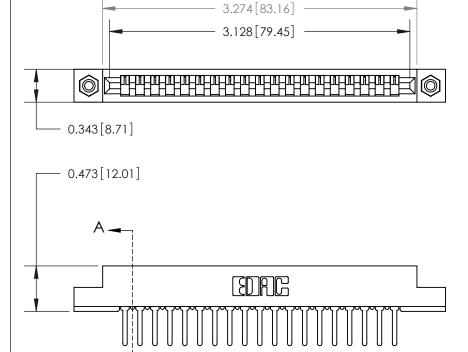

**Mounting Option** 

#4-40 Unified Threaded Inserts

## **Contact Detail**

PC Tail .046x.013(1.17x0.33) - Tail LG=.358(9.09)

.156 [3.96] Contact Spacing x .200 [5.08] Row Spacing

THIS IS A C.A.D. GENERATED DRAWING

ISSUE NUMBER

ORIGINAL

**SECTION A-A** 

.095 [2.41] Point of Contact (Measured from bottom of Card Slot) -

807/857 Series High Temp Card Edge Connector Part Number: 857-019-427-108

SOUR CONNECTION OF

EDAC INC TORONTO, ONTARIO CANADA

THESE DRAWINGS AND SPECIFICATIONS
ARE THE PROPERTY OF EDAC INC.,AND
SHALL NOT BE REPRODUCED,OR COPIE
OR USED AS THE BASIS FOR THE
MANUFACTURE OR SALE OF APPARATUS
WITHOUT WRITTEN PERMISSION.