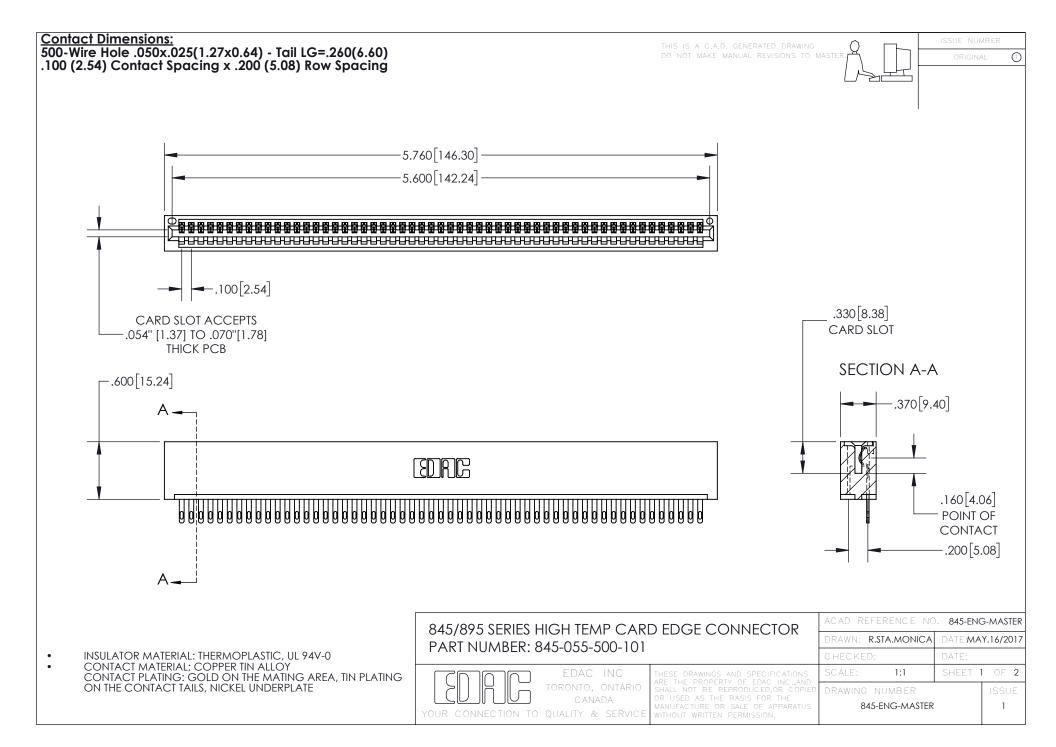

INSULATOR MATERIAL: THERMOPLASTIC POLYESTER, UL 94V-0 DAP MATERIAL AVAILABLE UPON REQUEST

**Contact Code 558** 

CONTACT MATERIAL; COPPER ALLOY CONTACT PLATING: GOLD ON THE MATING AREA, TIN PLATING ON THE CONTACT TAILS, NICKEL UNDERPLATE

## 845/895 SERIES HIGH TEMP CARD EDGE CONNECTOR CONTACT CODE 555,556,558,559,560 DIMENSIONS

YOUR CONNECTION TO QUALITY & SERVICE

Contact Code 559

|   | ACAD REFERENCE NO. 845-ENG-MASTER |                  |  |
|---|-----------------------------------|------------------|--|
|   | DRAWN: R.STA.MONICA               | DATE:MAY.16/2017 |  |
|   | CHECKED:                          | DATE:            |  |
|   | SCALE: 1:1                        | SHEET 2 OF 2     |  |
| D | DRAWING NUMBER                    | ISSUE            |  |

Contact Code 560

845-ENG-MASTER