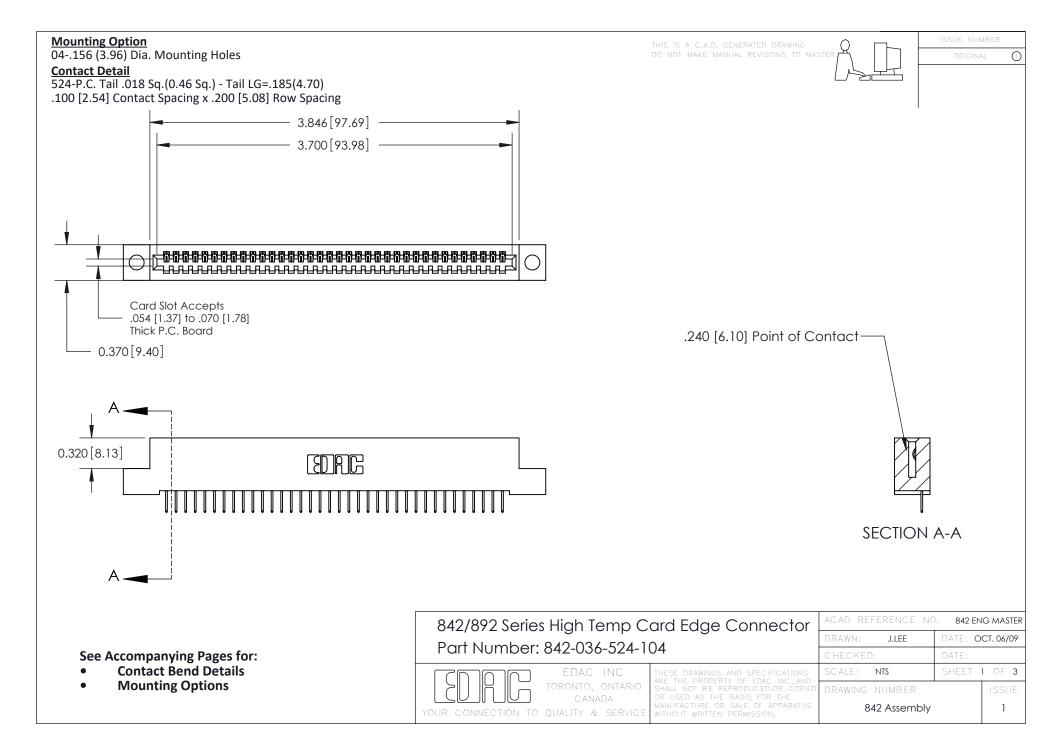

THIS IS A C.A.D. GENERATED DRAWING DO NOT MAKE MANUAL REVISIONS TO MASTER

ORIGINAL (1)



| 842/892 Series High Temp Card Edge Connector<br>Contact Bend Detail |                                                                                                 | ACAD REFERENCE NO. 842 ENG MASTER |             |                  |        |
|---------------------------------------------------------------------|-------------------------------------------------------------------------------------------------|-----------------------------------|-------------|------------------|--------|
|                                                                     |                                                                                                 | DRAWN:                            | J.LEE