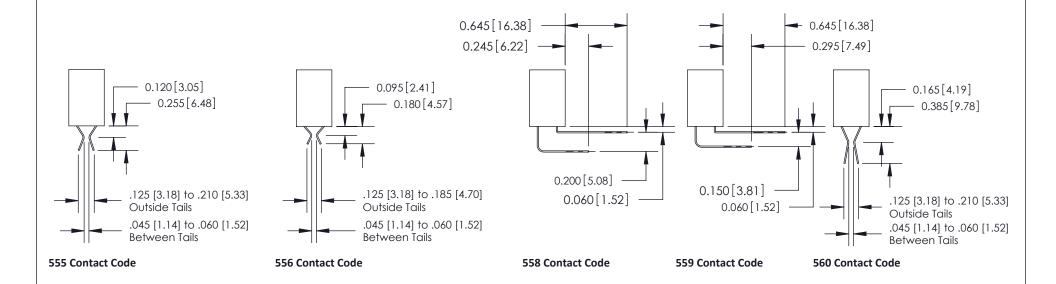

## **Contact Detail**

541-Wire Wrap .025 Sq.(0.64 Sq.) - Tail LG=.760(19.30) .100 [2.54] Contact Spacing x .200 [5.08] Row Spacing

**See Accompanying Pages for:** 

- **Contact Bend Details**
- **Mounting Options**

SECTION A-A

842 Assembly

THIS IS A C.A.D. GENERATED DRAWING DO NOT MAKE MANUAL REVISIONS TO MASTER.

ISSUE NUMBER

ORIGINAL

1

| 842/892 Series High Temp Card Edge Connector<br>Contact Bend Detail |                                                                                                        | ACAD REFERENCE NO. 842 ENG MASTER |          |                  |  |
|---------------------------------------------------------------------|--------------------------------------------------------------------------------------------------------|-----------------------------------|----------|------------------|--|
|                                                                     |                                                                                                        | DRAWN: J.LEE                      | DATE: OC | DATE: OCT. 06/09 |  |
|                                                                     |                                                                                                        | CHECKED:                          | DATE:    | DATE:            |  |
| EDAC INC                                                            | THESE BROWNINGS AND SECULIORITIONS                                                                     | SCALE: NTS                        | SHEET    | 2 OF 3           |  |
| TORONTO, ONTARIO                                                    | ARE THE PROPERTY OF EDAC INC.,AND<br>SHALL NOT BE REPRODUCED,OR COPIED<br>OR USED AS THE BASIS FOR THE | DRAWING NUMBER                    | •        | ISSUE            |  |
| YOUR CONNECTION TO QUALITY & SERVICE                                | MANUFACTURE OR SALE OF APPARATUS                                                                       | 842 Assemb                        | ly       | 1                |  |