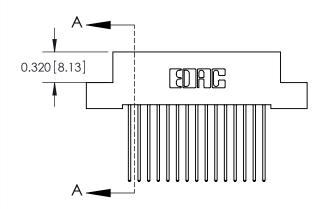

SECTION A-A

842 Assembly

THIS IS A C.A.D. GENERATED DRAWING DO NOT MAKE MANUAL REVISIONS TO MASTER.

ISSUE NUMBER

ORIGINAL

1

| 842/892 Series High Temp Card Edge Connector<br>Contact Bend Detail |                                                                                                        | ACAD REFERENCE NO. 842 ENG MASTER |          |                  |  |
|---------------------------------------------------------------------|--------------------------------------------------------------------------------------------------------|-----------------------------------|----------|------------------|--|
|                                                                     |                                                                                                        | DRAWN: J.LEE                      | DATE: OC | DATE: OCT. 06/09 |  |
|                                                                     |                                                                                                        | CHECKED:                          | DATE:    | DATE:            |  |
| EDAC INC                                                            | THESE BROWNINGS AND SECULIORITIONS                                                                     | SCALE: NTS                        | SHEET    | 2 OF 3           |  |
| TORONTO, ONTARIO                                                    | ARE THE PROPERTY OF EDAC INC.,AND<br>SHALL NOT BE REPRODUCED,OR COPIED<br>OR USED AS THE BASIS FOR THE | DRAWING NUMBER                    | •        | ISSUE            |  |
| YOUR CONNECTION TO QUALITY & SERVICE                                | MANUFACTURE OR SALE OF APPARATUS                                                                       | 842 Assemb                        | ly       | 1                |  |