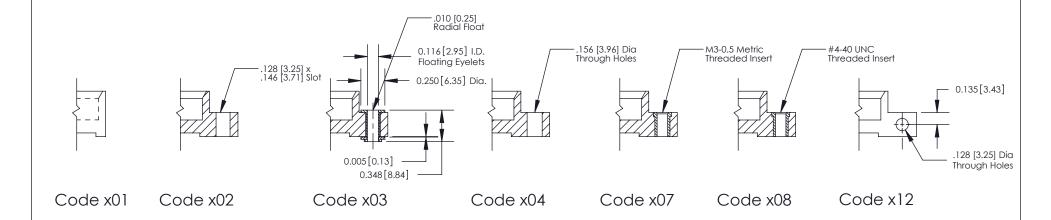

**Mounting Option** 

04-.156 (3.96) Dia. Mounting Holes

THIS IS A C.A.D. GENERATED DRAWING DO NOT MAKE MANUAL REVISIONS TO MASTER

SSUE NUMBER

DRIGINAL

1

| 842/892 Series High Temp Card Edge Connector<br>Mounting Options |                                                                                                                                     | ACAD REFERENCE NO. 842 ENG MASTER |             |         |           |
|------------------------------------------------------------------|-------------------------------------------------------------------------------------------------------------------------------------|-----------------------------------|-------------|---------|-----------|
|                                                                  |                                                                                                                                     | DRAWN:                            | J.LEE       | DATE: O | CT. 06/09 |
|                                                                  |                                                                                                                                     | CHECKED:                          |             | DATE:   |           |
|                                                                  | THESE DRAWINGS AND SPECIFICATIONS ARE THE PROPERTY OF EDAC INC.,AND SHALL NOT BE REPRODUCED,OR COPIED OR LISED AS THE BASIS FOR THE | SCALE:                            | NTS         | SHEET : | 3 OF 3    |
| I   S   I   G   TORONTO, ONTARIO                                 |                                                                                                                                     | DRAWING                           | NUMBER      |         | ISSUE     |
| YOUR CONNECTION TO QUALITY & SERVICE                             | MANUFACTURE OR SALE OF APPARATUS                                                                                                    | 8                                 | 42 Assembly |         | 1         |