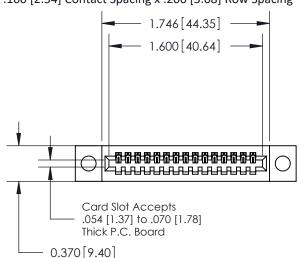

## **Contact Detail**

541-Wire Wrap .025 Sq.(0.64 Sq.) - Tail LG=.760(19.30) .100 [2.54] Contact Spacing x .200 [5.08] Row Spacing

**See Accompanying Pages for:** 

- **Contact Bend Details**
- **Mounting Options**

.240 [6.10] Point of Contact-

842/892 Series High Temp Card Edge Connector Part Number: 842-015-541-104

YOUR CONNECTION TO QUALITY & SERVICE

| ACAD REFERENCE NO | . 842 ENG MASTER |  |  |  |
|-------------------|------------------|--|--|--|
| DRAWN: J.LEE      | DATE: OCT. 06/09 |  |  |  |
| CHECKED:          | DATE:            |  |  |  |
| SCALE: NTS        | SHEET 1 OF 3     |  |  |  |
| DRAWING NUMBER    | ISSUE            |  |  |  |