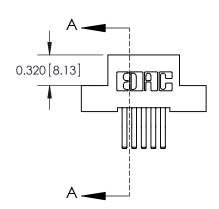

## **Contact Detail**

560-Extender Board Bend (Code 523 Contacts)

.100 [2.54] Contact Spacing x .200 [5.08] Row Spacing