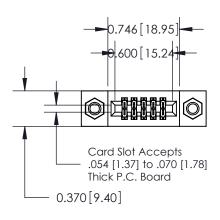

## **See Accompanying Pages for:**

- **Contact Bend Details**
- **Mounting Options**

.240 [6.10] Point of Contact-

| 842/892 Series High Temp Card Edge Connector |
|----------------------------------------------|
| Part Number: 842-010-560-207                 |