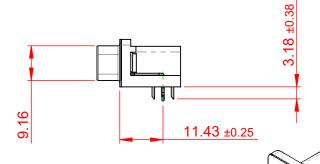

 THIS IS A C.A.D. GENERATED DRAWING DO NOT MAKE MANUAL REVISIONS TO MASTER.

ISSUE NUMBER
ORIGINAL 1

NOTES:

MATERIAL:

HOUSING: THERMOPLASTIC POLYESTER, UL94V-0

SHELL: STEEL, NICKEL PLATED

CONTACT: COPPER ALLOY, GOLD FLASH PLATING

OPERATING TEMPERATURE: -55°C TO +85°C

CURRENT RATING: 3A PER CONTACT

CONTACT RESISTANCE:  $25m\Omega$  MAX. INSULATOR RESISTANCE:  $5000M\Omega$  min.

**DIELECTRIC** 

WITHSTANDING VOLTAGE: 1000V AC rms

| 633 SERIES D-SUB CONNECTOR                                            |                                                                                                                                                                                                 | SW REFERENCE NO.: 633 ASSEMBLY |                    |       |
|-----------------------------------------------------------------------|-------------------------------------------------------------------------------------------------------------------------------------------------------------------------------------------------|--------------------------------|--------------------|-------|
|                                                                       |                                                                                                                                                                                                 | DRAWN: C.B                     | DATE: AUG. 01/2018 |       |
|                                                                       |                                                                                                                                                                                                 | CHECKED:                       | DATE:              |       |
| EDAC INC TORONTO, ONTARIO CANADA YOUR CONNECTION TO QUALITY & SERVICE | THESE DRAWINGS AND SPECIFICATIONS ARE THE PROPERTY OF EDAC INC.,AND SHALL NOT BE REPRODUCED,OR COPIED OR USED AS THE BASIS FOR THE MANUFACTURE OR SALE OF APPARATUS WITHOUT WRITTEN PERMISSION. | SCALE: (IN C.A.D. 1:1)         | SHEET 1 OF         | 1     |
|                                                                       |                                                                                                                                                                                                 | DRAWING NUMBER: 633-026-2      | 263-032            | ISSUE |
|                                                                       |                                                                                                                                                                                                 | PART NUMBER: 633-026-2         | 263-032            | 1     |