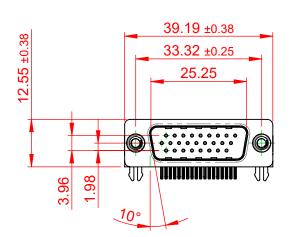

 THIS IS A C.A.D. GENERATED DRAWING DO NOT MAKE MANUAL REVISIONS TO MASTER.

ISSUE NUMBER
ORIGINAL 1

NOTES:

MATERIAL:

HOUSING: THERMOPLASTIC POLYESTER, UL94V-0

SHELL: STEEL, NICKEL PLATED

CONTACT: COPPER ALLOY, GOLD FLASH PLATING

OPERATING TEMPERATURE: -55°C TO +85°C

CURRENT RATING: 3A PER CONTACT

CONTACT RESISTANCE:  $25m\Omega$  MAX. INSULATOR RESISTANCE:  $5000M\Omega$  min.

**DIELECTRIC** 

WITHSTANDING VOLTAGE: 1000V AC rms

| 633 SERIES D-SUB CONNECTOR                                            |                                                                                                                                                                                                 | SW REFERENCE NO.: 633 ASSEMBLY |                    |       |
|-----------------------------------------------------------------------|-------------------------------------------------------------------------------------------------------------------------------------------------------------------------------------------------|--------------------------------|--------------------|-------|
|                                                                       |                                                                                                                                                                                                 | DRAWN: C.B                     | DATE: AUG. 01/2018 |       |
|                                                                       |                                                                                                                                                                                                 | CHECKED:                       | DATE:              |       |
| EDAC INC TORONTO, ONTARIO CANADA YOUR CONNECTION TO QUALITY & SERVICE | THESE DRAWINGS AND SPECIFICATIONS ARE THE PROPERTY OF EDAC INC.,AND SHALL NOT BE REPRODUCED,OR COPIED OR USED AS THE BASIS FOR THE MANUFACTURE OR SALE OF APPARATUS WITHOUT WRITTEN PERMISSION. | SCALE: (IN C.A.D. 1:1)         | SHEET 1 OF         | 1     |
|                                                                       |                                                                                                                                                                                                 | DRAWING NUMBER: 633-026-2      | 263-032            | ISSUE |
|                                                                       |                                                                                                                                                                                                 | PART NUMBER: 633-026-2         | 263-032            | 1     |