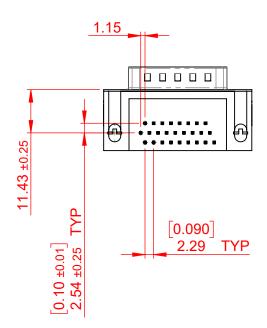

 THIS IS A C.A.D. GENERATED DRAWING DO NOT MAKE MANUAL REVISIONS TO MASTER.

ISSUE NUMBER
ORIGINAL 1

NOTES:

MATERIAL:

HOUSING: THERMOPLASTIC POLYESTER, UL94V-0

SHELL: STEEL, NICKEL PLATED

CONTACT: COPPER ALLOY, GOLD FLASH PLATING

OPERATING TEMPERATURE: -55°C TO +85°C

CURRENT RATING: 3A PER CONTACT

CONTACT RESISTANCE:  $25m\Omega$  MAX. INSULATOR RESISTANCE:  $5000M\Omega$  min.

**DIELECTRIC** 

WITHSTANDING VOLTAGE: 1000V AC rms

| 633 SERIES D-SUB CONNECTOR                                            |                                                                                                                                                                                                 | SW REFERENCE NO.: 633 ASSEMBLY |                    |       |
|-----------------------------------------------------------------------|-------------------------------------------------------------------------------------------------------------------------------------------------------------------------------------------------|--------------------------------|--------------------|-------|
|                                                                       |                                                                                                                                                                                                 | DRAWN: C.B                     | DATE: AUG. 01/2018 |       |
|                                                                       |                                                                                                                                                                                                 | CHECKED:                       | DATE:              |       |
| EDAC INC TORONTO, ONTARIO CANADA YOUR CONNECTION TO QUALITY & SERVICE | THESE DRAWINGS AND SPECIFICATIONS ARE THE PROPERTY OF EDAC INC.,AND SHALL NOT BE REPRODUCED,OR COPIED OR USED AS THE BASIS FOR THE MANUFACTURE OR SALE OF APPARATUS WITHOUT WRITTEN PERMISSION. | SCALE: (IN C.A.D. 1:1)         | SHEET 1 OF         | 1     |
|                                                                       |                                                                                                                                                                                                 | DRAWING NUMBER: 633-026-2      | 263-032            | ISSUE |
|                                                                       |                                                                                                                                                                                                 | PART NUMBER: 633-026-2         | 263-032            | 1     |