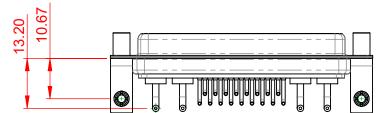

10.70

5.80

SIGNAL CONTACT CURRENT RATING: 5A PER CONTACT SIGNAL CONTACT RESISTANCE:  $10m\Omega$  MAX.

**INSULATOR RESISTANCE:** DIELECTRIC WITHSTANDING VOLTAGE: 5000MΩ min.

-55°C ~ 125°C

1000V AC rms

|  |                                                                                |                                                                                                                                                                                                                | SW REFERENCE NO.: 630 COMBO ASSEMBLY |                  |       |
|--|--------------------------------------------------------------------------------|----------------------------------------------------------------------------------------------------------------------------------------------------------------------------------------------------------------|--------------------------------------|------------------|-------|
|  |                                                                                |                                                                                                                                                                                                                | DRAWN: C.B                           | DATE: JAN. 01/20 | 19    |
|  |                                                                                |                                                                                                                                                                                                                | CHECKED:                             | DATE:            |       |
|  | EDAC INC<br>TORONTO, ONTARIO<br>CANADA<br>YOUR CONNECTION TO QUALITY & SERVICE | THESE DRAWINGS AND SPECIFICATIONS<br>ARE THE PROPERTY OF EDAC INC.,AND<br>SHALL NOT BE REPRODUCED,OR COPIED<br>OR USED AS THE BASIS FOR THE<br>MANUFACTURE OR SALE OF APPARATUS<br>WITHOUT WRITTEN PERMISSION. | SCALE: (IN C.A.D. 1:1)               | SHEET 1 OF       | 2     |
|  |                                                                                |                                                                                                                                                                                                                | DRAWING NUMBER: 630-21W4640-1TD      |                  | ISSUE |
|  |                                                                                |                                                                                                                                                                                                                | PART NUMBER: 630-21W                 | 4640-1TD         | 1     |