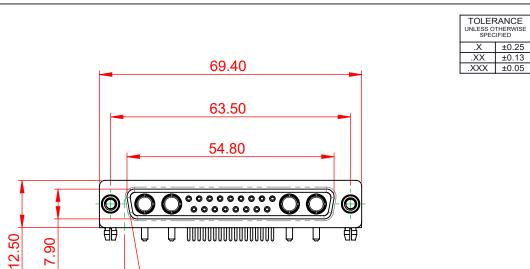

10.70

5.80

SIGNAL CONTACT CURRENT RATING: 5A PER CONTACT SIGNAL CONTACT RESISTANCE:  $10m\Omega$  MAX.

**INSULATOR RESISTANCE:** DIELECTRIC WITHSTANDING VOLTAGE: 5000MΩ min.

-55°C ~ 125°C

1000V AC rms

|  |                                                                                |                                                                                                                                                                                                                | SW REFERENCE NO.: 630 COMBO ASSEMBLY |                  |       |
|--|--------------------------------------------------------------------------------|----------------------------------------------------------------------------------------------------------------------------------------------------------------------------------------------------------------|--------------------------------------|------------------|-------|
|  |                                                                                |                                                                                                                                                                                                                | DRAWN: C.B                           | DATE: JAN. 01/20 | 19    |
|  |                                                                                |                                                                                                                                                                                                                | CHECKED:                             | DATE:            |       |
|  | EDAC INC<br>TORONTO, ONTARIO<br>CANADA<br>YOUR CONNECTION TO QUALITY & SERVICE | THESE DRAWINGS AND SPECIFICATIONS<br>ARE THE PROPERTY OF EDAC INC.,AND<br>SHALL NOT BE REPRODUCED,OR COPIED<br>OR USED AS THE BASIS FOR THE<br>MANUFACTURE OR SALE OF APPARATUS<br>WITHOUT WRITTEN PERMISSION. | SCALE: (IN C.A.D. 1:1)               | SHEET 1 OF       | 2     |
|  |                                                                                |                                                                                                                                                                                                                | DRAWING NUMBER: 630-21W4640-1TD      |                  | ISSUE |
|  |                                                                                |                                                                                                                                                                                                                | PART NUMBER: 630-21W                 | 4640-1TD         | 1     |