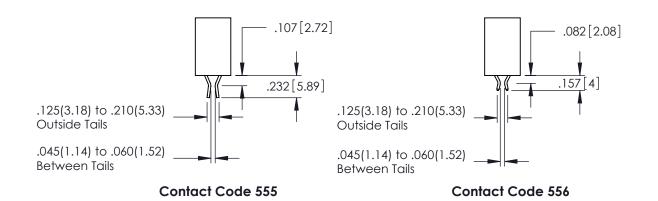

**Contact Code 558** 

## **Contact Code 559**

Contact Code 560

INSULATOR MATERIAL: THERMOPLASTIC POLYESTER, UL 94V-0

DAP MATERIAL AVAILABLE UPON REQUEST

CONTACT MATERIAL; COPPER ALLOY

CONTACT PLATING: GOLD ON THE MATING AREA, TIN PLATING ON THE CONTACT TAILS, NICKEL UNDERPLATE

345/395 SERIES CARD EDGE CONNECTOR CONTACT CODE 555,556,558,559,560 DIMENSIONS

YOUR CONNECTION TO QUALITY & SERVICE

|    | ACAD REFERENCE NO. 345-ENG-MASTER |                  |  |
|----|-----------------------------------|------------------|--|
| S  | DRAWN: R.STA.MONICA               | DATE:MAY.16/2017 |  |
|    | CHECKED:                          | DATE:            |  |
| ,  | SCALE: 1:1                        | SHEET 2 OF 2     |  |
| ED | DRAWING NUMBER                    | ISSUE            |  |