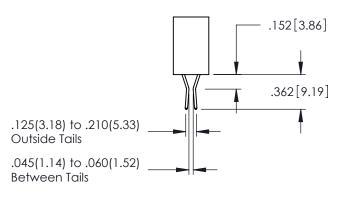

345/395 SERIES CARD EDGE CONNECTOR CONTACT CODE 555,556,558,559,560 DIMENSIONS

YOUR CONNECTION TO QUALITY & SERVICE

|    | ACAD REFERENCE NO. 345-ENG-MASTER |                  |  |
|----|-----------------------------------|------------------|--|
| S  | DRAWN: R.STA.MONICA               | DATE:MAY.16/2017 |  |
|    | CHECKED:                          | DATE:            |  |
| ,  | SCALE: 1:1                        | SHEET 2 OF 2     |  |
| ED | DRAWING NUMBER                    | ISSUE            |  |