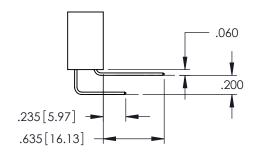

**Contact Code 558** 

<u>Contact Dimensions:</u>
525-P.C. Tail .018 Sq.(0.46 Sq.) - Tail LG=.150(3.81)
.100 (2.54) Contact Spacing x .200 (5.08) Row Spacing

THIS IS A C.A.D. GENERATED DRAWING DO NOT MAKE MANUAL REVISIONS TO MASTER.