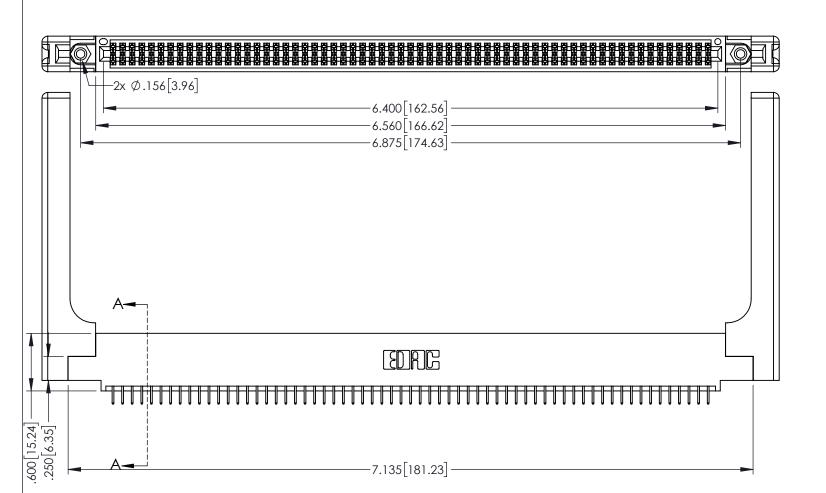

345/395 SERIES CARD EDGE CONNECTOR PART NUMBER: 395-126-525-558

EDNG

EDAC INC TORONTO, ONTARIC CANADA

CANADA OR USED AS THE BASIS FOR THE YOUR CONNECTION TO QUALITY & SERVICE WITHOUT WRITTEN PERMISSION.

| ACAD REFERENCE NO. 345-ENG-MASTER |                  |         |
|-----------------------------------|------------------|---------|
| DRAWN: R.STA.MONICA               | DATE: <b>MAY</b> | 16/2017 |
| CHECKED:                          | DATE:            |         |
| SCALE: 1:1                        | SHEET 1          | OF 2    |
| DRAWING NUMBER                    |                  | ISSUE   |
| 345-ENG-MASTER                    |                  | 1       |