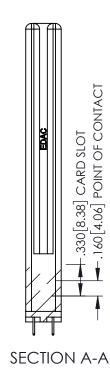

345/395 SERIES CARD EDGE CONNECTOR PART NUMBER: 395-126-525-558

EDNG

EDAC INC TORONTO, ONTARIC CANADA

CANADA OR USED AS THE BASIS FOR THE YOUR CONNECTION TO QUALITY & SERVICE WITHOUT WRITTEN PERMISSION.

| ACAD REFERENCE NO. 345-ENG-MASTER |                  |         |
|-----------------------------------|------------------|---------|
| DRAWN: R.STA.MONICA               | DATE: <b>MAY</b> | 16/2017 |
| CHECKED:                          | DATE:            |         |
| SCALE: 1:1                        | SHEET 1          | OF 2    |
| DRAWING NUMBER                    |                  | ISSUE   |
| 345-ENG-MASTER                    |                  | 1       |