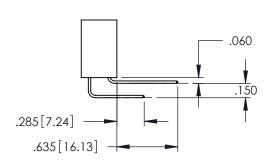

## **Contact Code 559**

Contact Code 560

INSULATOR MATERIAL: THERMOPLASTIC POLYESTER, UL 94V-0

DAP MATERIAL AVAILABLE UPON REQUEST

CONTACT MATERIAL; COPPER ALLOY

CONTACT PLATING: GOLD ON THE MATING AREA, TIN PLATING ON THE CONTACT TAILS, NICKEL UNDERPLATE