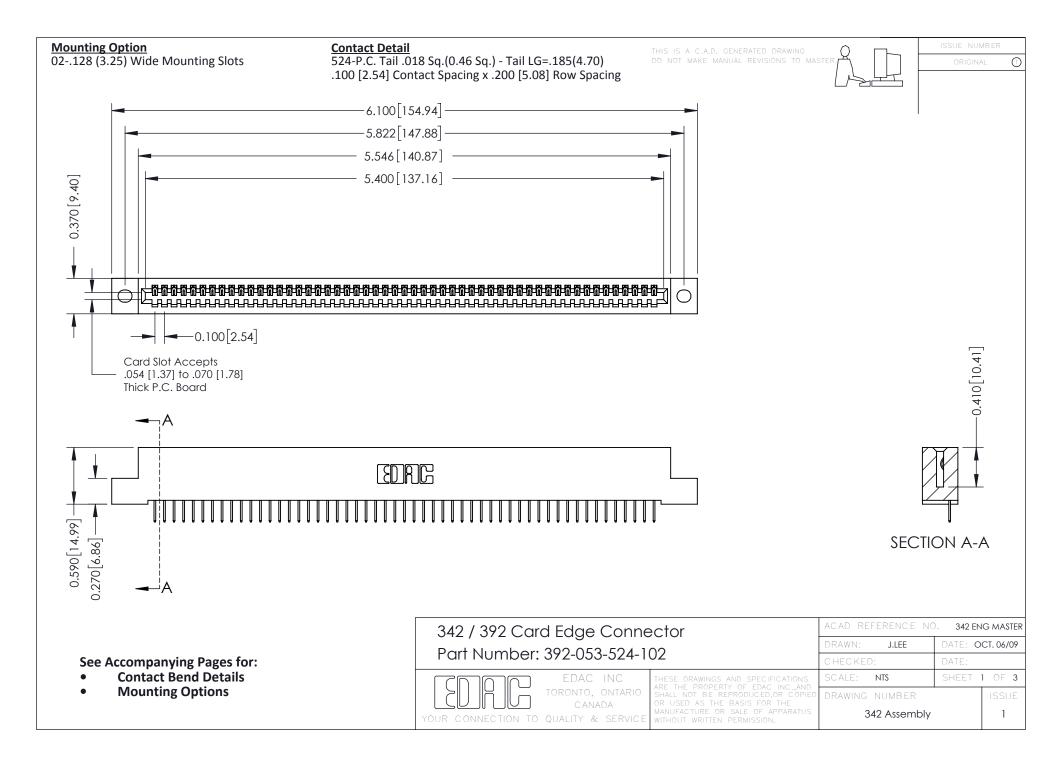

THIS IS A C.A.D. GENERATED DRAWING DO NOT MAKE MANUAL REVISIONS TO MASTER. ISSUE NUMBER

ORIGINAL

1



| 342 / 392 Series Card Edge Connector<br>Contact Bend Detail |                                                                                                                                                                                                  | ACAD REFERENCE NO. 342 ENG MASTER |             |                  |        |
|-------------------------------------------------------------|--------------------------------------------------------------------------------------------------------------------------------------------------------------------------------------------------|-----------------------------------|-------------|------------------|--------|
|