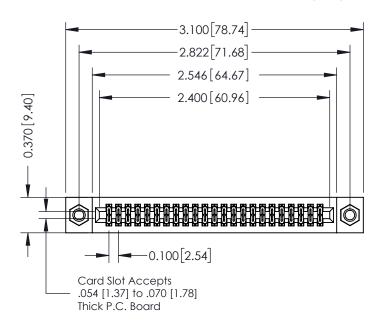

## **See Accompanying Pages for:**

- **Contact Bend Details**
- **Mounting Options**

342 / 392 Card Edge Connector Part Number: 392-046-560-207

YOUR CONNECTION TO QUALITY & SERVICE

342 ENG MASTER DATE: OCT. 06/09 J.LEE SHEET 1 OF 3