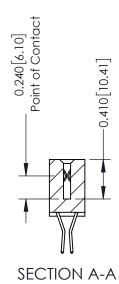

## **Contact Detail**

560-Extender Board Bend (Code 523 Contacts) .100 [2.54] Contact Spacing x .200 [5.08] Row Spacing