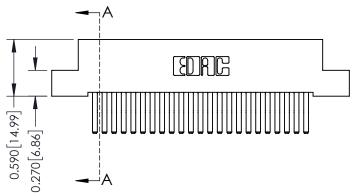

## **See Accompanying Pages for:**

- **Contact Bend Details**
- **Mounting Options**

342 / 392 Card Edge Connector Part Number: 392-046-560-207

YOUR CONNECTION TO QUALITY & SERVICE

342 ENG MASTER DATE: OCT. 06/09 J.LEE SHEET 1 OF 3