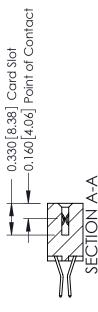

## **Contact Detail**

560-Extender Board Bend (Code 523 Contacts) .156 [3.96] Contact Spacing x .200 [5.08] Row Spacing THIS IS A C.A.D. GENERATED DRAWING DO NOT MAKE MANUAL REVISIONS TO MASTER.

ISSUE NUMBER

ISSUE NUMBER

ORIGINAL

1

| 337 / 387 Series Card Edge                                            | ACAD REFERENCE NO.                                                                                                                                                                               | 337 ENG MASTER |                  |               |
|-----------------------------------------------------------------------|--------------------------------------------------------------------------------------------------------------------------------------------------------------------------------------------------|----------------|------------------|---------------|
| Contact Bend Detail                                                   |                                                                                                                                                                                                  | DRAWN: J.LEE   | DATE: OCT. 06/09 |               |
|                                                                       |                                                                                                                                                                                                  | CHECKED:       | DATE:            |               |
| EDAC INC TORONTO, ONTARIO CANADA YOUR CONNECTION TO QUALITY & SERVICE | THESE DRAWINGS AND SPECIFICATIONS ARE THE PROPERTY OF EDAC INC.,AND SHALL NOT BE REPRODUCED, OR COPIED OR USED AS THE BASIS FOR THE MANUFACTURE OR SALE OF APPARATUS WITHOUT WRITTEN PERMISSION. | SCALE: NTS     | SHEET            | 2 <b>OF</b> 3 |
|                                                                       |                                                                                                                                                                                                  | DRAWING NUMBER |                  | ISSUE         |
|                                                                       |                                                                                                                                                                                                  | 337 Assembly   |                  | 1             |