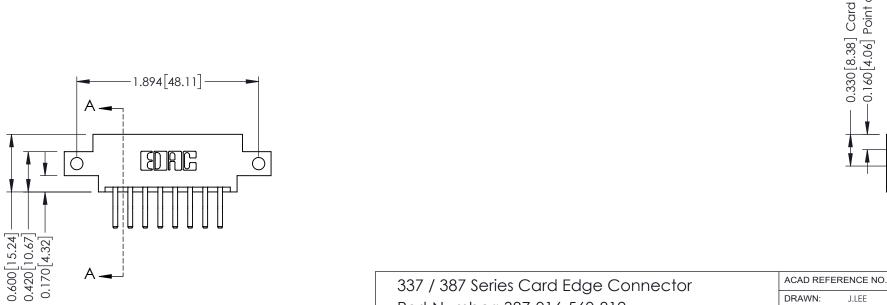

## **Mounting Option**

12-.128 (3.25) Dia. Side Mounting Holes

**See Accompanying Pages for:** 

**Mounting Options** 

**Contact Bend Details** 

ORIGINAL

337 / 387 Series Card Edge Connector Part Number: 387-016-560-812

**EDAC INC** TORONTO, ONTARIO CANADA

THESE DRAWINGS AND SPECIFICATIONS ARE THE PROPERTY OF EDAC INC., AND SHALL NOT BE REPRODUCED, OR COPIED OR USED AS THE BASIS FOR THE MANUFACTURE OR SALE OF APPARATUS WITHOUT WRITTEN PERMISSION.

| ACAD REFERENCE NO. 337 ENG MA |                  |  |  |
|-------------------------------|------------------|--|--|
| DRAWN: J.LEE                  | DATE: OCT. 06/09 |  |  |
| CHECKED:                      | DATE:            |  |  |
| SCALE: NTS                    | SHEET 1 OF 3     |  |  |
| DRAWING NUMBER                | ISSUE            |  |  |
| 337 Assembly                  | 1                |  |  |