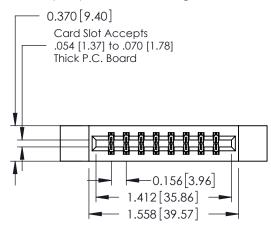

ORIGINAL

337 / 387 Series Card Edge Connector Part Number: 387-016-560-812

**EDAC INC** TORONTO, ONTARIO CANADA

THESE DRAWINGS AND SPECIFICATIONS ARE THE PROPERTY OF EDAC INC., AND SHALL NOT BE REPRODUCED, OR COPIED OR USED AS THE BASIS FOR THE MANUFACTURE OR SALE OF APPARATUS WITHOUT WRITTEN PERMISSION.

| ACAD REFERENCE NO. 337 ENG MA |                  |  |  |
|-------------------------------|------------------|--|--|
| DRAWN: J.LEE                  | DATE: OCT. 06/09 |  |  |
| CHECKED:                      | DATE:            |  |  |
| SCALE: NTS                    | SHEET 1 OF 3     |  |  |
| DRAWING NUMBER                | ISSUE            |  |  |
| 337 Assembly                  | 1                |  |  |