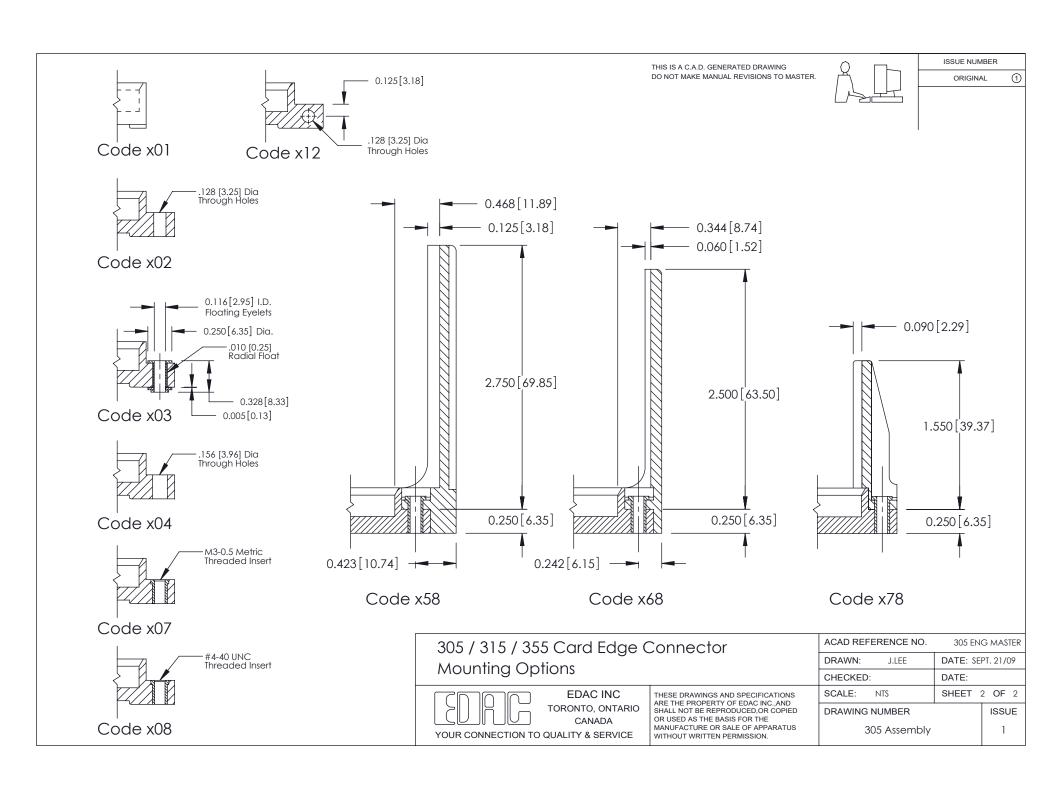

| Mounting Option 12128 (3:25) Dia. Side Mounting Holes 555-Extender Board Ben. 156 [3.96] Contact Space |                                                               | Contact Detail 555-Extender Board Bend (Co156 [3.96] Contact Spacing x | ode 500 Contacts)<br>.140 [3.56] Row Spa                            | cing | THIS IS A C.A.D. GENERATED DRAWING<br>DO NOT MAKE MANUAL REVISIONS TO MASTER |                              | ISSUE NUM<br>ORIGINA                                              |         |
|--------------------------------------------------------------------------------------------------------|---------------------------------------------------------------|------------------------------------------------------------------------|---------------------------------------------------------------------|------|------------------------------------------------------------------------------|------------------------------|-------------------------------------------------------------------|---------|
|                                                                                                        | Card Slot Accepts .054 (1.37) to .070 (1.78) Thick P.C. Board |                                                                        |                                                                     |      |                                                                              |                              |                                                                   |         |
| \(\frac{1}{4}\)                                                                                        | -0.156[3.96]                                                  | 6.560 [1<br>6.706 [1<br>6.992 [1                                       | 66.62] ———                                                          |      |                                                                              |                              |                                                                   |         |
|                                                                                                        | A                                                             |                                                                        |                                                                     |      |                                                                              | 0.795 [7.49]                 | Card Slot                                                         |         |
| 11.68]                                                                                                 | EDRG 000000000000000000000000000000000000                     |                                                                        |                                                                     |      |                                                                              | 0.090 [2.2<br>Point of C     |                                                                   |         |
| 0.460[11.68]                                                                                           | 7.302[185.47]                                                 |                                                                        |                                                                     |      |                                                                              | T                            |                                                                   |         |
|                                                                                                        |                                                               |                                                                        | 305 / 315 / 355 Card Edge Connector<br>Part Number: 355-082-555-212 |      |                                                                              | DRAWN: J.LEE                 | ACAD REFERENCE NO. 305 ENG MASTER  DRAWN: J.LEE DATE: SEPT. 21/09 |         |
|                                                                                                        |                                                               |                                                                        |                                                                     |      | THESE DRAWINGS AND SPECIFICATIONS                                            | CHECKED:  SCALE: NTS         | DATE:                                                             | 1 OF 2  |
| See Accompanying Page for:  Mounting Options                                                           |                                                               | YO                                                                     | TORONTO, ONTAR CANADA YOUR CONNECTION TO QUALITY & SERVICE          |      | ARE THE DRODERTY OF EDACING AND                                              | DRAWING NUMBER  305 Assembly |                                                                   | ISSUE 1 |