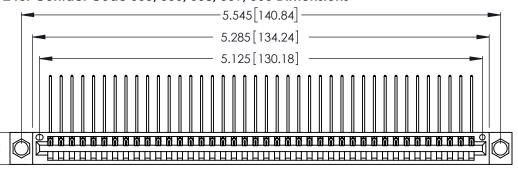

| ( | 346/396 SERIES CARD EDGE CONNECTOR |
|---|------------------------------------|
| F | PART NUMBER: 346-040-559-104       |

**EDAC INC** TORONTO, ONTARIO CANADA

THESE DRAWINGS AND SPECIFICATIONS ARE THE PROPERTY OF EDAC INC.,AND SHALL NOT BE REPRODUCED, OR COPIED OR USED AS THE BASIS FOR THE MANUFACTURE OR SALE OF APPARATUS WITHOUT WRITTEN PERMISSION.

| ACAD REFERENCE NO. |       | 346-ENG-MASTER |           |
|--------------------|-------|----------------|-----------|
| DRAWN:             | J.LEE | DATE: AF       | PR. 22/09 |
| CHECKED:           |       | DATE:          |           |
| SCALE:             | N.T.S | SHEET          | OF 2      |
| DRAWING NUMBER     |       |                | ISSUE     |
| 346-ENG-MASTER     |       |                | 1         |
|                    |       |                |           |