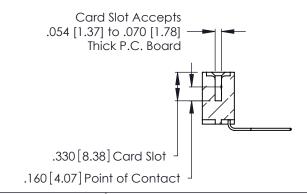

THIS IS A C.A.D. GENERATED DRAWING DO NOT MAKE MANUAL REVISIONS TO MASTER.

ISSUE NUMBER

ORIGINAL

1

**Contact Code 555** 

Contact Code 556

**Contact Code 558** 

**Contact Code 559** 

Contact Code 560

INSULATOR MATERIAL: THERMOPLASTIC POLYESTER, UL 94V-0 CONTACT MATERIAL; COPPER, NICKEL, TIN ALLOY CA-725 CONTACT PLATING: GOLD ON THE MATING AREA, TIN-LEAD

ON THE CONTACT TAILS, NICKEL UNDERPLATE

346/396 SERIES CARD EDGE CONNECTOR CONTACT CODE 555,556,558,559,560 DIMENSIONS

YOUR CONNECTION TO QUALITY & SERVICE

**EDAC INC** TORONTO, ONTARIO CANADA

THESE DRAWINGS AND SPECIFICATIONS ARE THE PROPERTY OF EDAC INC.,AND SHALL NOT BE REPRODUCED, OR COPIED OR USED AS THE BASIS FOR THE MANUFACTURE OR SALE OF APPARATUS WITHOUT WRITTEN PERMISSION.