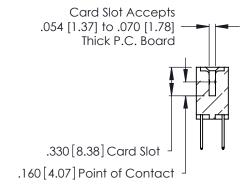

THIS IS A C.A.D. GENERATED DRAWING DO NOT MAKE MANUAL REVISIONS TO MASTER.

ISSUE NUMBER

ORIGINAL

1

**Contact Code 555** 

Contact Code 556

**Contact Code 558** 

**Contact Code 559** 

Contact Code 560

INSULATOR MATERIAL: THERMOPLASTIC POLYESTER, UL 94V-0 CONTACT MATERIAL; COPPER, NICKEL, TIN ALLOY CA-725 CONTACT PLATING: GOLD ON THE MATING AREA, TIN-LEAD

ON THE CONTACT TAILS, NICKEL UNDERPLATE