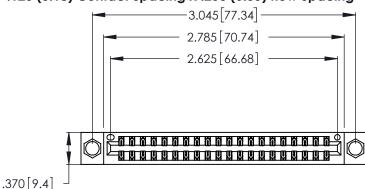

<u>Contact Dimensions:</u>
526-P.C. Tail .018 Sq. (0.46 Sq.) - Tail LG. =.350 (8.89)
.125 (3.18) Contact Spacing x .250 (6.35) Row Spacing

- INSULATOR MATERIAL: THERMOPLASTIC POLYESTER, UL 94V-0 CONTACT MATERIAL; COPPER, NICKEL, TIN ALLOY CA-725
- CONTACT PLATING: GOLD ON THE MATING AREA, TIN-LEAD ON THE CONTACT TAILS, NICKEL UNDERPLATE

THIS IS A C.A.D. GENERATED DRAWING DO NOT MAKE MANUAL REVISIONS TO MASTER.

346/396 SERIES CARD EDGE CONNECTOR PART NUMBER: 346-040-526-204

**EDAC INC** TORONTO, ONTARIO CANADA

THESE DRAWINGS AND SPECIFICATIONS ARE THE PROPERTY OF EDAC INC.,AND SHALL NOT BE REPRODUCED, OR COPIED OR USED AS THE BASIS FOR THE MANUFACTURE OR SALE OF APPARATUS WITHOUT WRITTEN PERMISSION.