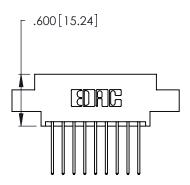

THIS IS A C.A.D. GENERATED DRAWING DO NOT MAKE MANUAL REVISIONS TO MASTER.

ISSUE NUMBER

ORIGINAL

1

| Card Slot Accepts .054 [1.37] to .070 [1.78] —— Thick P.C. Board |
|------------------------------------------------------------------|
| .330 [8.38] Card Slot                                            |
|                                                                  |
| .160 [4.07] Point of Contact                                     |

346/396 SERIES CARD EDGE CONNECTOR PART NUMBER: 346-018-540-807

**EDAC INC** TORONTO, ONTARIO CANADA

THESE DRAWINGS AND SPECIFICATIONS ARE THE PROPERTY OF EDAC INC.,AND SHALL NOT BE REPRODUCED, OR COPIED OR USED AS THE BASIS FOR THE MANUFACTURE OR SALE OF APPARATUS WITHOUT WRITTEN PERMISSION.

|  | ACAD REFERENCE NO. |       | 346-ENG-MASTER   |       |
|--|--------------------|-------|------------------|-------|
|  | DRAWN:             | J.LEE | DATE: APR. 22/09 |       |
|  | CHECKED:           |       | DATE:            |       |
|  | SCALE:             | N.T.S | SHEET            | OF 2  |
|  | DRAWING NU         | JMBER |                  | ISSUE |
|  | 346-E              |       | 1                |       |