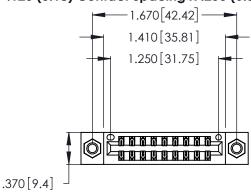

Contact Dimensions: 540-Wire Wrap .025 Sq. (0.64 Sq.) - Tail LG. =.560 (14.22) .125 (3.18) Contact Spacing x .250 (6.35) Row Spacing

- INSULATOR MATERIAL: THERMOPLASTIC POLYESTER, UL 94V-0 CONTACT MATERIAL; COPPER, NICKEL, TIN ALLOY CA-725
- CONTACT PLATING: GOLD ON THE MATING AREA, TIN-LEAD ON THE CONTACT TAILS, NICKEL UNDERPLATE

346/396 SERIES CARD EDGE CONNECTOR PART NUMBER: 346-018-540-807

**EDAC INC** TORONTO, ONTARIO CANADA

THESE DRAWINGS AND SPECIFICATIONS ARE THE PROPERTY OF EDAC INC.,AND SHALL NOT BE REPRODUCED, OR COPIED OR USED AS THE BASIS FOR THE MANUFACTURE OR SALE OF APPARATUS WITHOUT WRITTEN PERMISSION.

|  | ACAD REFERENCE NO. |       | 346-ENG-MASTER   |       |
|--|--------------------|-------|------------------|-------|
|  | DRAWN:             | J.LEE | DATE: APR. 22/09 |       |
|  | CHECKED:           |       | DATE:            |       |
|  | SCALE:             | N.T.S | SHEET            | OF 2  |
|  | DRAWING NU         | JMBER |                  | ISSUE |
|  | 346-E              |       | 1                |       |