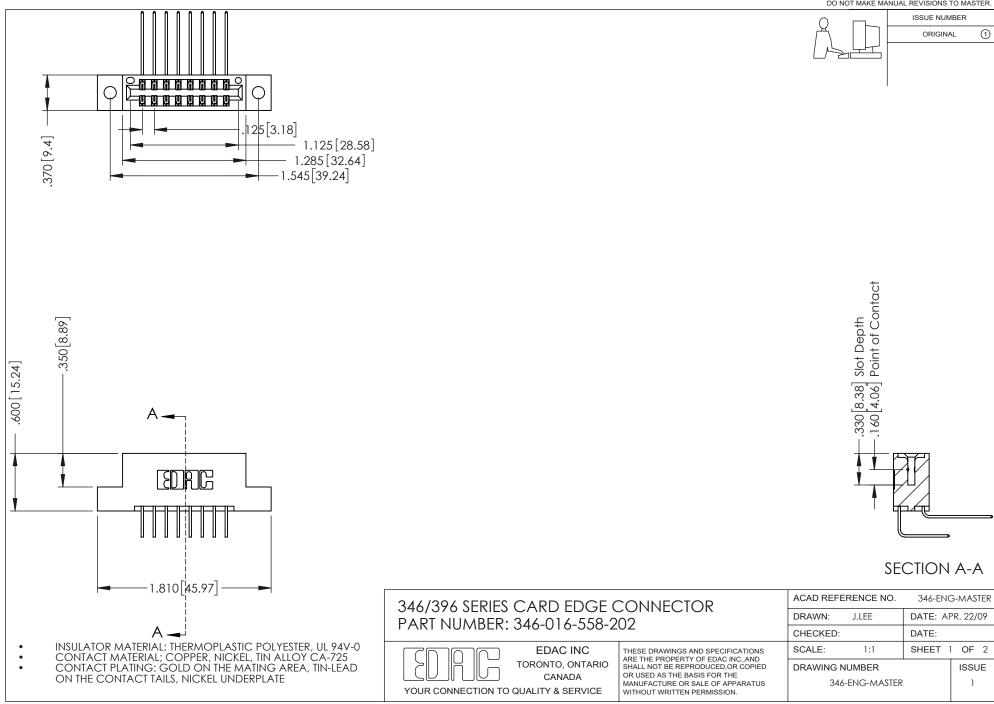

## **Contact Code 556**

INSULATOR MATERIAL: THERMOPLASTIC POLYESTER, UL 94V-0 CONTACT MATERIAL; COPPER, NICKEL, TIN ALLOY CA-725 CONTACT PLATING: GOLD ON THE MATING AREA, TIN-LEAD

ON THE CONTACT TAILS, NICKEL UNDERPLATE