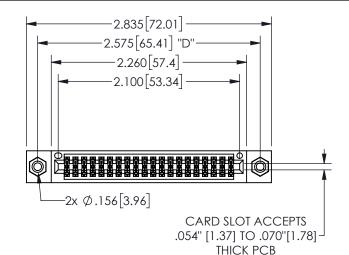

THIS IS A C.A.D. GENERATED DRAWING DO NOT MAKE MANUAL REVISIONS TO MASTER.

ISSUE NUMBER

ORIGINAL

<u>Contact Dimensions:</u>
523-P.C. Tail .025 Sq.(0.64 Sq.) - Tail LG=.390(9.91)
.100 (2.54) Contact Spacing x .200 (5.08) Row Spacing

.160 4.06 .330[8.38] POINT OF CARD SLOT CONTACT .370 9.4

345/395 SERIES CARD EDGE CONNECTOR PART NUMBER: 345-040-523-508

YOUR CONNECTION TO QUALITY & SERVICE

**EDAC INC** TORONTO, ONTARIO CANADA

THESE DRAWINGS AND SPECIFICATIONS ARE THE PROPERTY OF EDAC INC.,AND SHALL NOT BE REPRODUCED, OR COPIED OR USED AS THE BASIS FOR THE MANUFACTURE OR SALE OF APPARATUS WITHOUT WRITTEN PERMISSION.