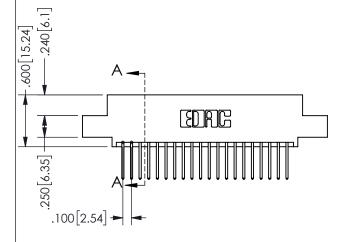

SECTION A-A

ORIGINAL 1

ISSUE NUMBER

**Contact Code 558** 

Contact Code 559

**Contact Code 560** 

INSULATOR MATERIAL: THERMOPLASTIC POLYESTER, UL 94V-0 DAP MATERIAL AVAILABLE UPON REQUEST

CONTACT MATERIAL; COPPER ALLOY CONTACT PLATING: GOLD ON THE MATING AREA, TIN PLATING ON THE CONTACT TAILS, NICKEL UNDERPLATE

345/395 SERIES CARD EDGE CONNECTOR CONTACT CODE 555,556,558,559,560 DIMENSIONS

YOUR CONNECTION TO QUALITY & SERVICE

**EDAC INC** TORONTO, ONTARIO CANADA

THESE DRAWINGS AND SPECIFICATIONS ARE THE PROPERTY OF EDAC INC.,AND SHALL NOT BE REPRODUCED, OR COPIED OR USED AS THE BASIS FOR THE MANUFACTURE OR SALE OF APPARATUS WITHOUT WRITTEN PERMISSION.