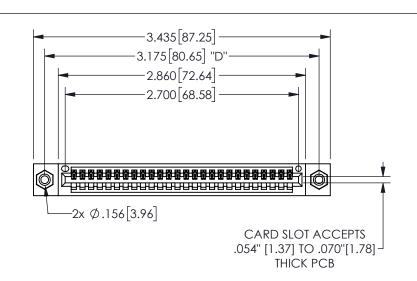

345/395 SERIES CARD EDGE CONNECTOR PART NUMBER: 345-026-523-408

YOUR CONNECTION TO QUALITY & SERVICE

**EDAC INC** TORONTO, ONTARIO CANADA

THESE DRAWINGS AND SPECIFICATIONS ARE THE PROPERTY OF EDAC INC.,AND SHALL NOT BE REPRODUCED,OR COPIED OR USED AS THE BASIS FOR THE MANUFACTURE OR SALE OF APPARATUS WITHOUT WRITTEN PERMISSION.