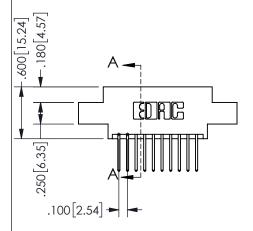

ISSUE NUMBER ORIGINAL

1

**Contact Code 558** 

Contact Code 559

**Contact Code 560** 

INSULATOR MATERIAL: THERMOPLASTIC POLYESTER, UL 94V-0 DAP MATERIAL AVAILABLE UPON REQUEST

CONTACT MATERIAL; COPPER ALLOY CONTACT PLATING: GOLD ON THE MATING AREA, TIN PLATING ON THE CONTACT TAILS, NICKEL UNDERPLATE

345/395 SERIES CARD EDGE CONNECTOR CONTACT CODE 555,556,558,559,560 DIMENSIONS

YOUR CONNECTION TO QUALITY & SERVICE

**EDAC INC** TORONTO, ONTARIO CANADA

THESE DRAWINGS AND SPECIFICATIONS ARE THE PROPERTY OF EDAC INC.,AND SHALL NOT BE REPRODUCED, OR COPIED OR USED AS THE BASIS FOR THE MANUFACTURE OR SALE OF APPARATUS WITHOUT WRITTEN PERMISSION.

| ACAD REFERENCE NO.  | 345-ENG-MASTER   |
|---------------------|------------------|
| DRAWN: R.STA.MONICA | DATE:MAY.16/2017 |
| CHECKED:            | DATE:            |
| SCALE: 1:1          | SHEET 2 OF 2     |
| DRAWING NUMBER      | ISSUE            |
| 345-ENG-MASTER      | 1                |