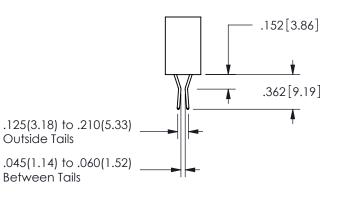

ISSUE NUMBER ORIGINAL

1

**Contact Code 558** 

Contact Code 559

**Contact Code 560** 

INSULATOR MATERIAL: THERMOPLASTIC POLYESTER, UL 94V-0 DAP MATERIAL AVAILABLE UPON REQUEST

CONTACT MATERIAL; COPPER ALLOY CONTACT PLATING: GOLD ON THE MATING AREA, TIN PLATING ON THE CONTACT TAILS, NICKEL UNDERPLATE

345/395 SERIES CARD EDGE CONNECTOR CONTACT CODE 555,556,558,559,560 DIMENSIONS

YOUR CONNECTION TO QUALITY & SERVICE

**EDAC INC** TORONTO, ONTARIO CANADA

THESE DRAWINGS AND SPECIFICATIONS ARE THE PROPERTY OF EDAC INC.,AND SHALL NOT BE REPRODUCED, OR COPIED OR USED AS THE BASIS FOR THE MANUFACTURE OR SALE OF APPARATUS WITHOUT WRITTEN PERMISSION.