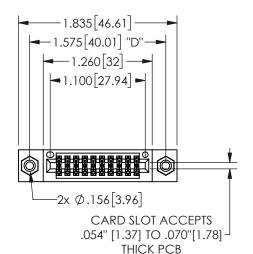

## SECTION A-A

345/395 SERIES CARD EDGE CONNECTOR PART NUMBER: 345-020-523-808

**EDAC INC** TORONTO, ONTARIO CANADA

THESE DRAWINGS AND SPECIFICATIONS ARE THE PROPERTY OF EDAC INC.,AND SHALL NOT BE REPRODUCED, OR COPIED OR USED AS THE BASIS FOR THE MANUFACTURE OR SALE OF APPARATUS WITHOUT WRITTEN PERMISSION.

| ACAD REFERENCE NO.  | 345-ENG-MASTER   |
|---------------------|------------------|
| DRAWN: R.STA.MONICA | DATE:MAY.16/2017 |
| CHECKED:            | DATE:            |
| SCALE: NTS          | SHEET 1 OF 2     |
| DRAWING NUMBER      | ISSUE            |
| 345-ENG-MASTER      | 1                |
|                     |                  |