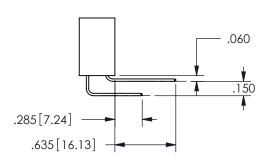

THIS IS A C.A.D. GENERATED DRAWING DO NOT MAKE MANUAL REVISIONS TO MASTER.

ISSUE NUMBER

ORIGINAL

1

<u>Contact Dimensions:</u>
523-P.C. Tail .025 Sq.(0.64 Sq.) - Tail LG=.390(9.91)
.100 (2.54) Contact Spacing x .200 (5.08) Row Spacing

.160 4.06 .330[8.38] POINT OF CARD SLOT CONTACT .370 9.4

## SECTION A-A

345/395 SERIES CARD EDGE CONNECTOR PART NUMBER: 345-020-523-808

**EDAC INC** TORONTO, ONTARIO CANADA

THESE DRAWINGS AND SPECIFICATIONS ARE THE PROPERTY OF EDAC INC.,AND SHALL NOT BE REPRODUCED, OR COPIED OR USED AS THE BASIS FOR THE MANUFACTURE OR SALE OF APPARATUS WITHOUT WRITTEN PERMISSION.