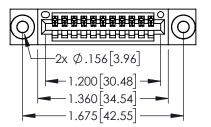

<u>Contact Dimensions:</u>
525-P.C. Tail .018 Sq.(0.46 Sq.) - Tail LG=.150(3.81)
.100 (2.54) Contact Spacing x .200 (5.08) Row Spacing

- INSULATOR MATERIAL: THERMOPLASTIC PBT BLACK, UL 94V-0
- CONTACT MATERIAL; COPPER TIN ALLOY CONTACT PLATING: GOLD ON THE MATING AREA, TIN PLATING ON THE CONTACT TAILS, NICKEL UNDERPLATE