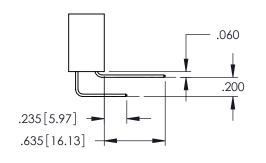

..330[8.38] CARD SLOT .160[4.06] POINT OF CONTACT

**SECTION A-A** 

.107 [2.72] .082 [2.08] .157 [4] .232 [5.89] .125(3.18) to .210(5.33) .125(3.18) to .210(5.33) Outside Tails Outside Tails .045(1.14) to .060(1.52) .045(1.14) to .060(1.52) Between Tails Between Tails **Contact Code 555 Contact Code 556** 

**Contact Code 558** 

**Contact Code 559** 

Contact Code 560

INSULATOR MATERIAL: THERMOPLASTIC POLYESTER, UL 94V-0

DAP MATERIAL AVAILABLE UPON REQUEST

CONTACT MATERIAL; COPPER ALLOY CONTACT PLATING: GOLD ON THE MATING AREA, TIN PLATING ON THE CONTACT TAILS, NICKEL UNDERPLATE