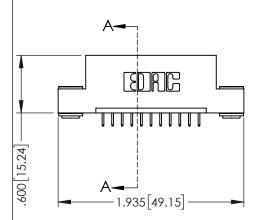

## 345/395 SERIES CARD EDGE CONNECTOR CONTACT CODE 555,556,558,559,560 DIMENSIONS

YOUR CONNECTION TO QUALITY & SERVICE

|   | ACAD REFERENCE NO. 345-ENG-MASTER |                          |  |
|---|-----------------------------------|--------------------------|--|
|   | DRAWN: R.STA.MONICA               | DATE: <b>MAY.16/2017</b> |  |
|   | CHECKED:                          | DATE:                    |  |
|   | SCALE: 1:1                        | SHEET 2 OF 2             |  |
| D | DRAWING NUMBER                    | ISSUE                    |  |