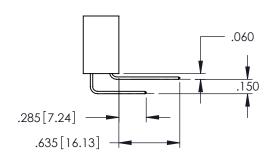

<u>Contact Dimensions:</u>
525-P.C. Tail .018 Sq.(0.46 Sq.) - Tail LG=.150(3.81)
.100 (2.54) Contact Spacing x .200 (5.08) Row Spacing

- INSULATOR MATERIAL: THERMOPLASTIC PBT BLACK, UL 94V-0
- CONTACT MATERIAL; COPPER TIN ALLOY CONTACT PLATING: GOLD ON THE MATING AREA, TIN PLATING ON THE CONTACT TAILS, NICKEL UNDERPLATE