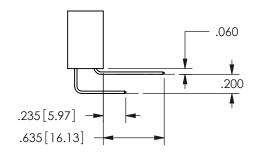

## <u>Contact Dimensions:</u> 555-Extender Board Bend (Code 500 Contacts) See Sheet 2 for Contact Code 555, 556, 558, 559, 560 **Dimensions**

.160 4.06 .330[8.38] POINT OF CARD SLOT CONTACT