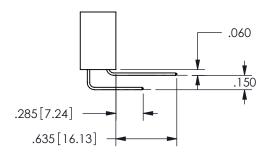

## <u>Contact Dimensions:</u> 555-Extender Board Bend (Code 500 Contacts) See Sheet 2 for Contact Code 555, 556, 558, 559, 560 **Dimensions**

.160 4.06 .330[8.38] POINT OF CARD SLOT CONTACT