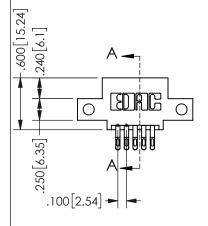

SECTION A-A

ISSUE NUMBER ORIGINAL

1

**Contact Code 558** 

Contact Code 559

**Contact Code 560** 

INSULATOR MATERIAL: THERMOPLASTIC POLYESTER, UL 94V-0

DAP MATERIAL AVAILABLE UPON REQUEST

CONTACT MATERIAL; COPPER ALLOY CONTACT PLATING: GOLD ON THE MATING AREA, TIN PLATING ON THE CONTACT TAILS, NICKEL UNDERPLATE

345/395 SERIES CARD EDGE CONNECTOR CONTACT CODE 555,556,558,559,560 DIMENSIONS