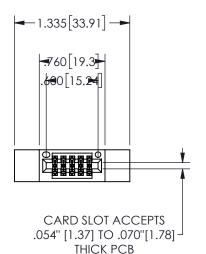

## 345/395 SERIES CARD EDGE CONNECTOR PART NUMBER: 345-010-555-512

YOUR CONNECTION TO QUALITY & SERVICE

**EDAC INC** TORONTO, ONTARIO CANADA

THESE DRAWINGS AND SPECIFICATIONS ARE THE PROPERTY OF EDAC INC.,AND SHALL NOT BE REPRODUCED, OR COPIED OR USED AS THE BASIS FOR THE MANUFACTURE OR SALE OF APPARATUS WITHOUT WRITTEN PERMISSION.

|                     | JI           |                  | 4 / 1 / 1 |
|---------------------|--------------|------------------|-----------|
| ACAD REFERENCE NO.  |              | 345-ENG-MASTER   |           |
| DRAWN: R.STA.MONICA |              | DATE:MAY.16/2017 |           |
| CHECKED:            |              | DATE:            |           |
| SCALE:              | NTS          | SHEET            | OF 2      |
| DRAWING NUMBER      |              |                  | ISSUE     |
| 345                 | 5-ENG-MASTER |                  | 1         |