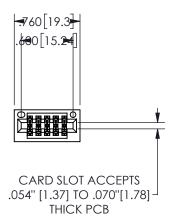

THIS IS A C.A.D. GENERATED DRAWING DO NOT MAKE MANUAL REVISIONS TO MASTER.

ISSUE NUMBER

ORIGINAL

1

## SECTION A-A

345/395 SERIES CARD EDGE CONNECTOR PART NUMBER: 345-010-523-201

**EDAC INC** TORONTO, ONTARIO CANADA

THESE DRAWINGS AND SPECIFICATIONS ARE THE PROPERTY OF EDAC INC.,AND SHALL NOT BE REPRODUCED, OR COPIED OR USED AS THE BASIS FOR THE MANUFACTURE OR SALE OF APPARATUS WITHOUT WRITTEN PERMISSION.

| 0201101171          |         |           |
|---------------------|---------|-----------|
| ACAD REFERENCE NO.  | 345-ENC | G-MASTER  |
| DRAWN: R.STA.MONICA | DATE:MA | Y.16/2017 |
| CHECKED:            | DATE:   |           |
| SCALE: NTS          | SHEET   | OF 2      |
| DRAWING NUMBER      |         | ISSUE     |
| 345-ENG-MASTER      | 1       |           |
|                     |         |           |