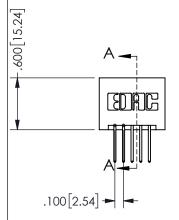

## <u>Contact Dimensions:</u> 523-P.C. Tail .025 Sq.(0.64 Sq.) - Tail LG=.390(9.91) .100 (2.54) Contact Spacing x .200 (5.08) Row Spacing

.160[4.06] .330[8.38] POINT OF CARD SLOT CONTACT .370 9.4 .150 [3.81]

## SECTION A-A

345/395 SERIES CARD EDGE CONNECTOR PART NUMBER: 345-010-523-201

**EDAC INC** TORONTO, ONTARIO CANADA

THESE DRAWINGS AND SPECIFICATIONS ARE THE PROPERTY OF EDAC INC.,AND SHALL NOT BE REPRODUCED, OR COPIED OR USED AS THE BASIS FOR THE MANUFACTURE OR SALE OF APPARATUS WITHOUT WRITTEN PERMISSION.

| 0201101171          |         |           |
|---------------------|---------|-----------|
| ACAD REFERENCE NO.  | 345-ENC | G-MASTER  |
| DRAWN: R.STA.MONICA | DATE:MA | Y.16/2017 |
| CHECKED:            | DATE:   |           |
| SCALE: NTS          | SHEET   | OF 2      |
| DRAWING NUMBER      |         | ISSUE     |
| 345-ENG-MASTER      | 1       |           |
|                     |         |           |