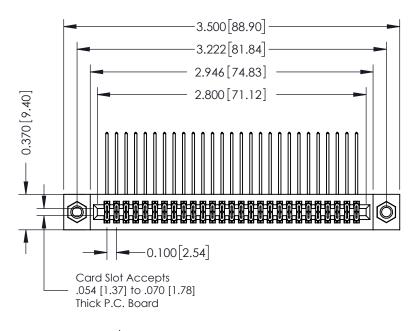

## **See Accompanying Pages for:**

- **Contact Bend Details**
- **Mounting Options**

| 342 / 392 Card Edge Connector |
|-------------------------------|
| Part Number: 342-054-559-207  |

YOUR CONNECTION TO QUALITY & SERVICE