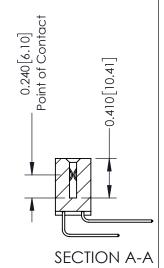

## **Contact Detail**

559-90 Degree Bend (Code 541 Contacts) .100 [2.54] Contact Spacing x .200 [5.08] Row Spacing