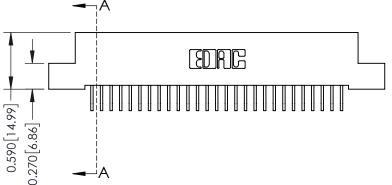

## **See Accompanying Pages for:**

- **Contact Bend Details**
- **Mounting Options**

| 342 / 392 Card Edge Connector |
|-------------------------------|
| Part Number: 342-054-559-207  |

YOUR CONNECTION TO QUALITY & SERVICE