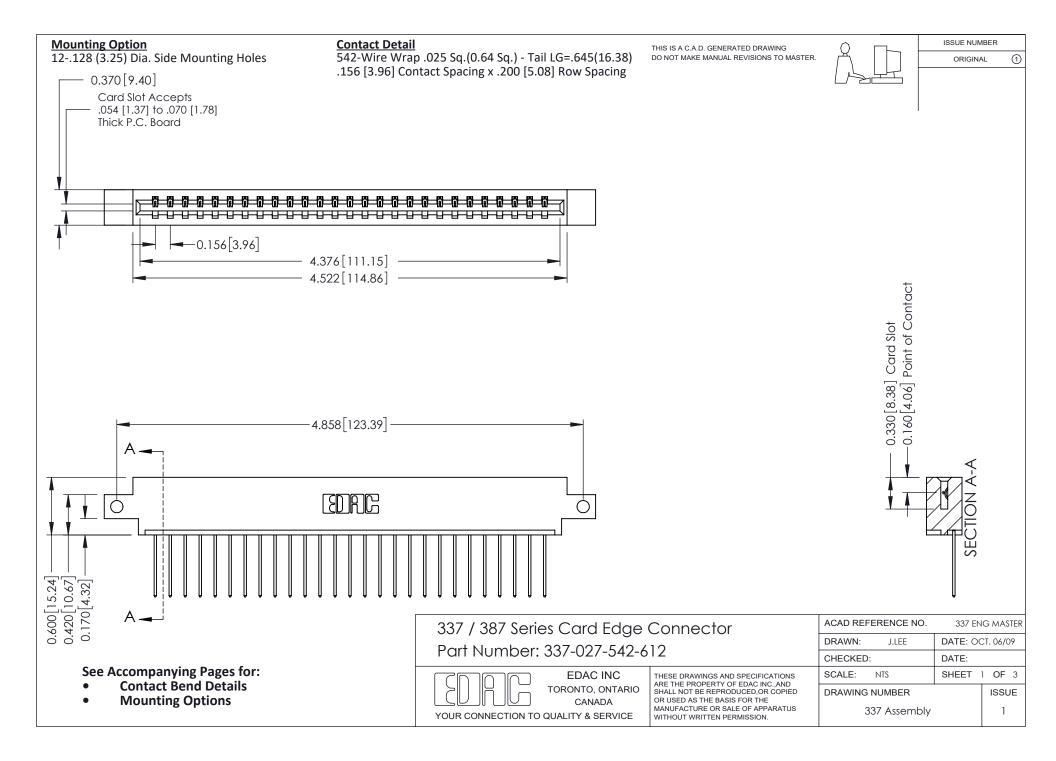

ISSUE NUMBER

ORIGINAL

1



| 337 / 387 Series Card Edge Connector<br>Contact Bend Detail           |                                                                                                                                                                                                  | ACAD REFERENCE NO. 337 E |                  | G MASTER      |
|-----------------------------------------------------------------------|--------------------------------------------------------------------------------------------------------------------------------------------------------------------------------------------------|--------------------------|------------------|---------------|
|                                                                       |