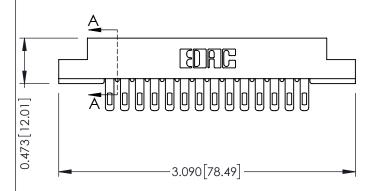

**Mounting Option Contact Detail** Wire Hole .087x.013(2.21x0.33) - Tail LG=.282(7.16) M3-0.5 Metric Threaded Inserts .156 [3.96] Contact Spacing x .200 [5.08] Row Spacing 0.343 [8.71] -2.494[63.35] -2.348 [59.64] -0.156[3.96] -2.780[70.61]-

## **See Accompanying Pages for:**

- **Contact Bend Details**
- **Mounting Options**

307 / 357 Card Edge Connector Part Number: 307-014-505-107

YOUR CONNECTION TO QUALITY & SERVICE

CANADA

307 ENG MASTER J.LEE DATE: AUG. 11/09 SHEET 1 OF 3 NTS 307 Assembly