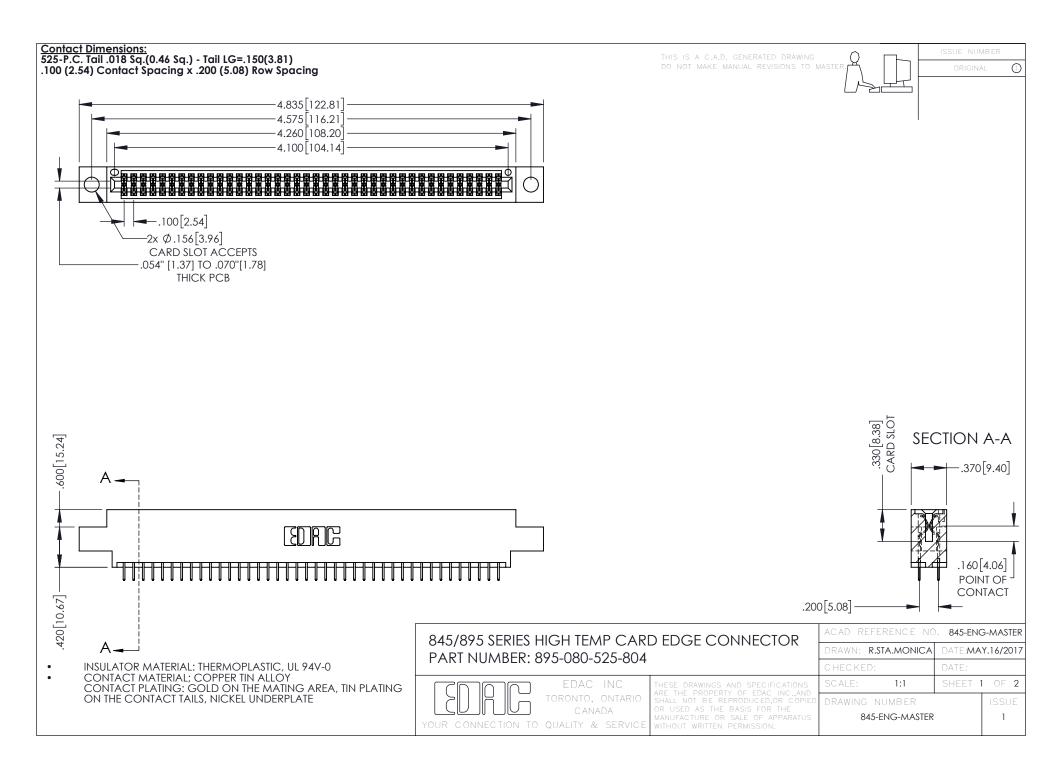

- INSULATOR MATERIAL: THERMOPLASTIC POLYESTER, UL 94V-0 DAP MATERIAL AVAILABLE UPON REQUEST
- CONTACT MATERIAL; COPPER ALLOY

**Contact Code 558** 

CONTACT PLATING: GOLD ON THE MATING AREA, TIN PLATING ON THE CONTACT TAILS, NICKEL UNDERPLATE

## 845/895 SERIES HIGH TEMP CARD EDGE CONNECTOR CONTACT CODE 555,556,558,559,560 DIMENSIONS

YOUR CONNECTION TO QUALITY & SERVICE

Contact Code 559

|   | ACAD REFERENCE NO   | . 845-ENG-MASTER |
|---|---------------------|------------------|
|   | DRAWN: R.STA.MONICA | DATE:MAY.16/2017 |
|   | CHECKED:            | DATE:            |
|   | SCALE: 1:1          | SHEET 2 OF 2     |
| D | DRAWING NUMBER      | ISSUE            |

Contact Code 560

845-ENG-MASTER