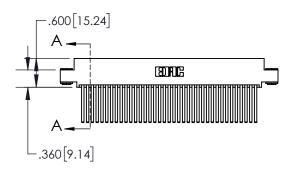

1

| .330 [8.38]<br>CARD SLOT    |  |  |  |  |
|-----------------------------|--|--|--|--|
| 370[9.40]<br>SECTION A-A    |  |  |  |  |
| .160[4.06] POINT OF CONTACT |  |  |  |  |
| 200[5.08]                   |  |  |  |  |