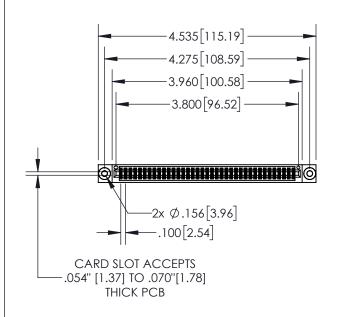

| 845/895 SERIES HIGH TEMP CARD EDGE CONNECTOR | 7 |
|----------------------------------------------|---|
| PART NUMBER: 895-074-544-503                 |   |

|   | ACAD REFERENCE NO   | . 845-ENG-MASTER |
|---|---------------------|------------------|
|   | DRAWN: R.STA.MONICA | DATE:MAY.16/2017 |
|   | CHECKED:            | DATE:            |
|   | SCALE: 1:2          | SHEET 1 OF 2     |
| 0 | DRAWING NUMBER      | ISSUE            |