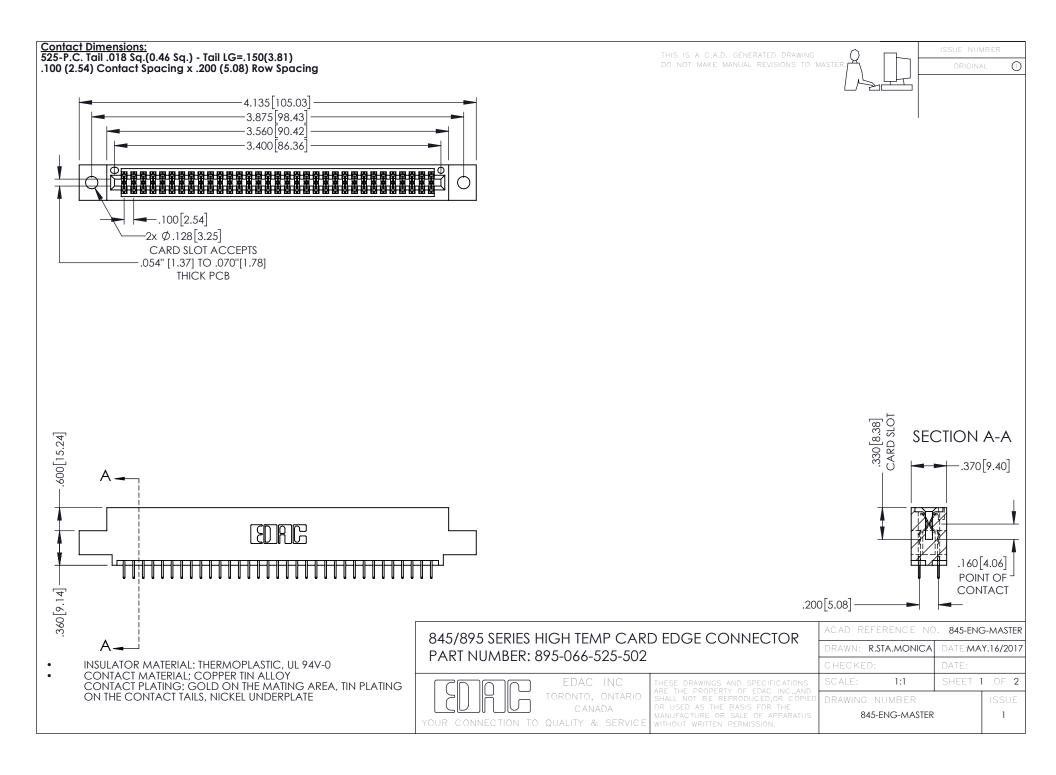

- INSULATOR MATERIAL: THERMOPLASTIC POLYESTER, UL 94V-0 DAP MATERIAL AVAILABLE UPON REQUEST
- CONTACT MATERIAL; COPPER ALLOY

**Contact Code 558** 

CONTACT PLATING: GOLD ON THE MATING AREA, TIN PLATING ON THE CONTACT TAILS, NICKEL UNDERPLATE

## 845/895 SERIES HIGH TEMP CARD EDGE CONNECTOR CONTACT CODE 555,556,558,559,560 DIMENSIONS

YOUR CONNECTION TO QUALITY & SERVICE

Contact Code 559

|   | ACAD REFERENCE NO   | . 845-ENG-MASTER |
|---|---------------------|------------------|
|   | DRAWN: R.STA.MONICA | DATE:MAY.16/2017 |
|   | CHECKED:            | DATE:            |
|   | SCALE: 1:1          | SHEET 2 OF 2     |
| D | DRAWING NUMBER      | ISSUE            |

Contact Code 560

845-ENG-MASTER