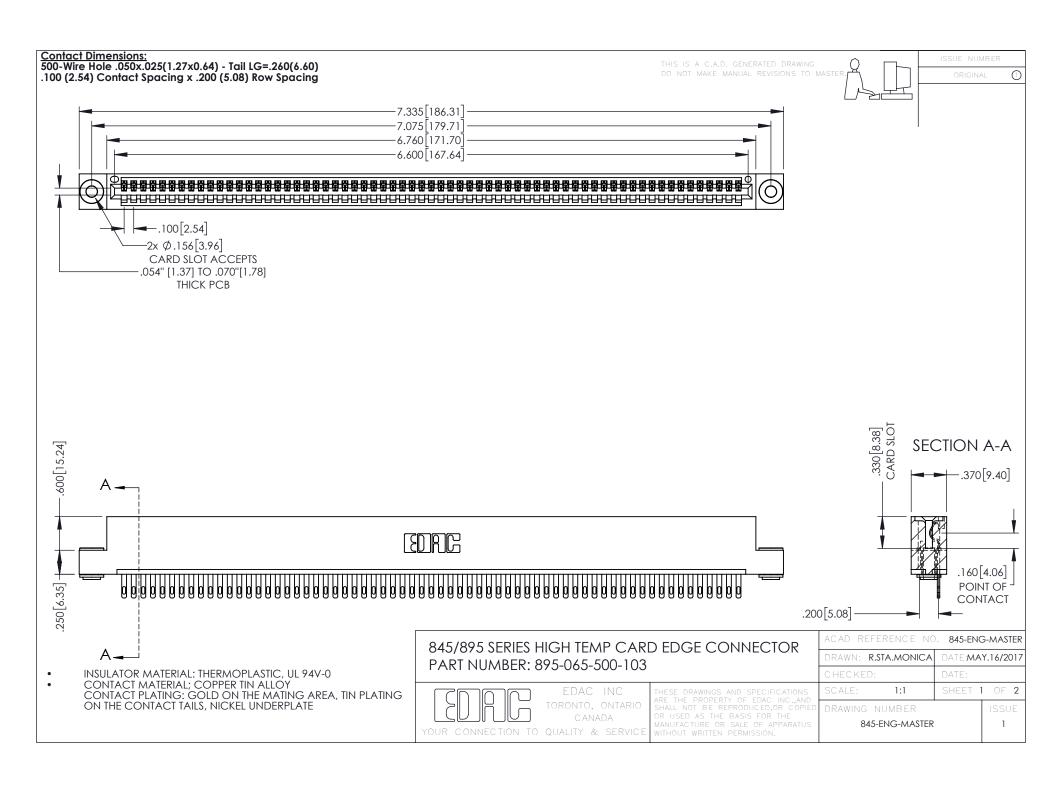

## 845/895 SERIES HIGH TEMP CARD EDGE CONNECTOR CONTACT CODE 555,556,558,559,560 DIMENSIONS

YOUR CONNECTION TO QUALITY & SERVICE

|   | ACAD REFERENCE NO. 845-ENG-MASTER |                  |
|---|-----------------------------------|------------------|
|   | DRAWN: R.STA.MONICA               | DATE:MAY.16/2017 |
|   | CHECKED:                          | DATE:            |
|   | SCALE: 1:1                        | SHEET 2 OF 2     |
| D | DRAWING NUMBER                    | ISSUE            |