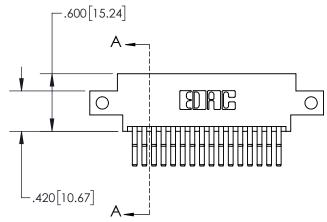

| .330[8.38]<br>CARD SLOT                |
|----------------------------------------|
| SECTION A-A                            |
| .370[9.40]                             |
| .160[4.06] POINT OF CONTACT .200[5.08] |