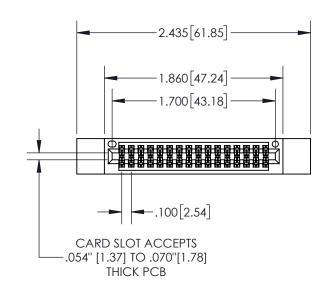

| 8/5/895 SERIES I | HIGH TEN         | AP CAR                            | D EDGE CONNECTOR                                                  | ACAD RE | EFERENCE NO  | ). |
|------------------|------------------|-----------------------------------|-------------------------------------------------------------------|---------|--------------|----|
| PART NUMBER: 8   |                  |                                   |                                                                   | DRAWN:  | R.STA.MONICA |    |
| I AKI NOMBEK.    | J/J-05Z-         | 00-012                            |                                                                   | CHECKE  | D:           |    |
|                  | EDAC             |                                   | THESE DRAWINGS AND SPECIFICATIONS ARE THE PROPERTY OF EDAC INCAND | SCALE:  | 1:1          |    |
|                  | TORONTO, ONTARIO | SHALL NOT BE REPRODUCED OR COPIED | DDAWING                                                           | NUMBER  |              |    |

1:1 SHEET 1 OF 2 845-ENG-MASTER

ACAD REFERENCE NO. 845-ENG-MASTER

DATE:MAY.16/2017

INSULATOR MATERIAL: THERMOPLASTIC POLYESTER, UL 94V-0 DAP MATERIAL AVAILABLE UPON REQUEST

**Contact Code 558** 

CONTACT MATERIAL; COPPER ALLOY CONTACT PLATING: GOLD ON THE MATING AREA, TIN PLATING ON THE CONTACT TAILS, NICKEL UNDERPLATE