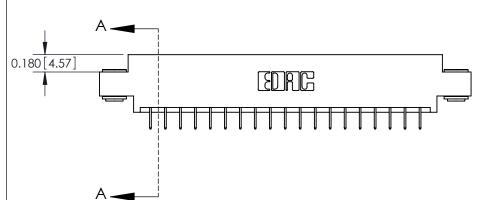

ISSUE NUMBER

ORIGINAL

**See Accompanying Pages for:** 

**Contact Bend Details** 

837/887 Series High Temp Card Edge Connector Part Number: 887-038-524-803

|                    | EDAC INC          |  |  |
|--------------------|-------------------|--|--|
|                    | TORONTO, ONTARIO  |  |  |
|                    | CANADA            |  |  |
| YOUR CONNECTION TO | QUALITY & SERVICE |  |  |