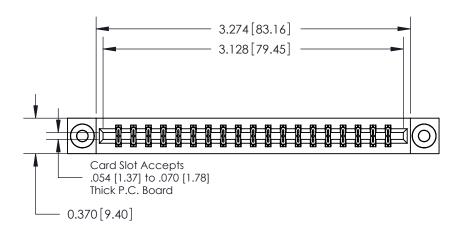

**Mounting Option** 

03-.116 (2.95) I.D. Floating Eyelets

## **Contact Detail**

524-P.C. Tail .018 Sq.(0.46 Sq.) - Tail LG=.175(4.45) .156 [3.96] Contact Spacing x .200 [5.08] Row Spacing THIS IS A C.A.D. GENERATED DRAWING DO NOT MAKE MANUAL REVISIONS TO MASTER.



ISSUE NUMBER

ORIGINAL







**See Accompanying Pages for:** 

**Contact Bend Details** 

837/887 Series High Temp Card Edge Connector Part Number: 887-038-524-803

|                    | EDAC INC          |  |  |
|--------------------|-------------------|--|--|
|                    | TORONTO, ONTARIO  |  |  |
|                    | CANADA            |  |  |
| YOUR CONNECTION TO | QUALITY & SERVICE |  |  |

**EDAC INC** TORONTO, ONTARIO CANADA

THESE DRAWINGS AND SPECIFICATIONS ARE THE PROPERTY OF EDAC INC., AND SHALL NOT BE REPRODUCED, OR COPIED OR USED AS THE BASIS FOR THE MANUFACTURE OR SALE OF APPARATUS WITHOUT WRITTEN PERMISSION.

| ACAD REFERENCE NO. | 837 ENG MASTER   |  |  |
|--------------------|------------------|--|--|
| DRAWN: J.LEE       | DATE: OCT. 06/09 |  |  |
| CHECKED:           | DATE: