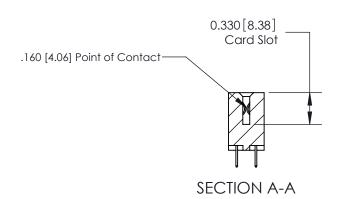

## **Contact Detail**

524-P.C. Tail .018 Sq.(0.46 Sq.) - Tail LG=.175(4.45) .156 [3.96] Contact Spacing x .200 [5.08] Row Spacing THIS IS A C.A.D. GENERATED DRAWING DO NOT MAKE MANUAL REVISIONS TO MASTER.

ISSUE NUMBER

ORIGINAL

1

| 837/887 Series High Temp Card Edge Connector<br>Contact Bend Detail |                                                                                                                                                                                                                                                                          | ACAD REFERENCE                   | NO. 837 EN   | 837 ENG MASTER   |       |  |
|---------------------------------------------------------------------|--------------------------------------------------------------------------------------------------------------------------------------------------------------------------------------------------------------------------------------------------------------------------|----------------------------------|--------------|------------------|-------|--|
|                                                                     |                                                                                                                                                                                                                                                                          | DRAWN: J.LEE                     | DATE: OC     | DATE: OCT. 06/09 |       |  |
|                                                                     | Confact bend Defail                                                                                                                                                                                                                                                      |                                  | CHECKED:     | DATE:            | DATE: |  |
|                                                                     | EDAC INC TORONTO, ONTARIO CANADA YOUR CONNECTION TO QUALITY & SERVICE  THESE DRAWINGS AND SPECIFICATIONS ARE THE PROPERTY OF EDAC INC., AND SHALL NOT BE REPRODUCED, OR COPIED OR USED AS THE BASIS FOR THE MANUFACTURE OR SALE OF APPARATUS WITHOUT WRITTEN PERMISSION. | SCALE: NTS                       | SHEET        | 2 <b>OF</b> 2    |       |  |
|                                                                     |                                                                                                                                                                                                                                                                          | DRAWING NUMBER                   |              | ISSUE            |       |  |
|                                                                     |                                                                                                                                                                                                                                                                          | MANUFACTURE OR SALE OF APPARATUS | 837 Assembly |                  | 1     |  |