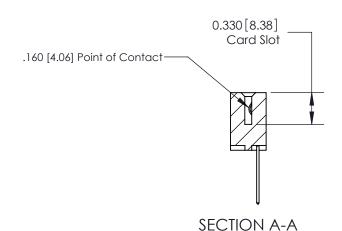

## **Contact Detail**

540-Wire Wrap .025 Sq.(0.64 Sq.) - Tail LG=.560(14.22) .156 [3.96] Contact Spacing x .200 [5.08] Row Spacing

**See Accompanying Pages for: Contact Bend Details** 

THIS IS A C.A.D. GENERATED DRAWING DO NOT MAKE MANUAL REVISIONS TO MASTER.

ISSUE NUMBER

ORIGINAL

1

|                     | 837/887 Series High Temp Card Edge Connector |                                                                                                                                                              | ACAD REFERENCE | NO. 837 EN       | 837 ENG MASTER |  |
|---------------------|----------------------------------------------|--------------------------------------------------------------------------------------------------------------------------------------------------------------|----------------|------------------|----------------|--|
| Contact Bend Detail |                                              | DRAWN: J.LEE                                                                                                                                                 | DATE: OC       | DATE: OCT. 06/09 |                |  |
|                     | Confact Bend Detail                          |                                                                                                                                                              | CHECKED:       | DATE:            | DATE:          |  |
|                     | EDAC INC                                     | TORONTO, ONTARIO CANADA  ARE THE PROPERTY OF EDAC INC., AND SHALL NOT BE REPRODUCED, OR COPIED OR USED AS THE BASIS FOR THE MANUFACTURE OR SALE OF APPARATUS | SCALE: NTS     | SHEET            | 2 <b>OF</b> 2  |  |
|                     | TORONTO, ONTARIO                             |                                                                                                                                                              | DRAWING NUMBER |                  | ISSUE          |  |
|                     | YOUR CONNECTION TO QUALITY & SERVICE         |                                                                                                                                                              | 837 Assembly   |                  | 1              |  |