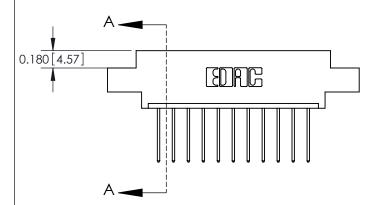

**Mounting Option** 

02-.128 (3.25) Dia. Mounting Holes

ISSUE NUMBER

ORIGINAL

837/887 Series High Temp Card Edge Connector Part Number: 887-011-540-602

YOUR CONNECTION TO QUALITY & SERVICE

**EDAC INC** TORONTO, ONTARIO CANADA

THESE DRAWINGS AND SPECIFICATIONS ARE THE PROPERTY OF EDAC INC., AND SHALL NOT BE REPRODUCED, OR COPIED OR USED AS THE BASIS FOR THE MANUFACTURE OR SALE OF APPARATUS WITHOUT WRITTEN PERMISSION.

| ACAD REFERENCE NO. | 837 ENG MASTER   |  |  |
|--------------------|------------------|--|--|
| DRAWN: J.LEE       | DATE: OCT. 06/09 |  |  |
| CHECKED:           | DATE:            |  |  |
| SCALE: NTS         | SHEET 1 OF 2     |  |  |
| DRAWING NUMBER     | ISSUE            |  |  |
| 837 Assembly       | 1                |  |  |