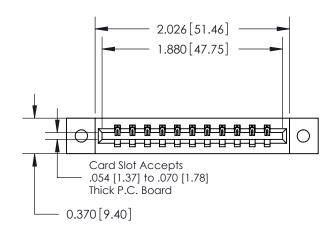

ISSUE NUMBER

ORIGINAL

837/887 Series High Temp Card Edge Connector Part Number: 887-011-540-602

YOUR CONNECTION TO QUALITY & SERVICE

**EDAC INC** TORONTO, ONTARIO CANADA

THESE DRAWINGS AND SPECIFICATIONS ARE THE PROPERTY OF EDAC INC., AND SHALL NOT BE REPRODUCED, OR COPIED OR USED AS THE BASIS FOR THE MANUFACTURE OR SALE OF APPARATUS WITHOUT WRITTEN PERMISSION.

| ACAD REFERENCE NO. | 837 ENG MASTER   |  |  |
|--------------------|------------------|--|--|
| DRAWN: J.LEE       | DATE: OCT. 06/09 |  |  |
| CHECKED:           | DATE:            |  |  |
| SCALE: NTS         | SHEET 1 OF 2     |  |  |
| DRAWING NUMBER     | ISSUE            |  |  |
| 837 Assembly       | 1                |  |  |