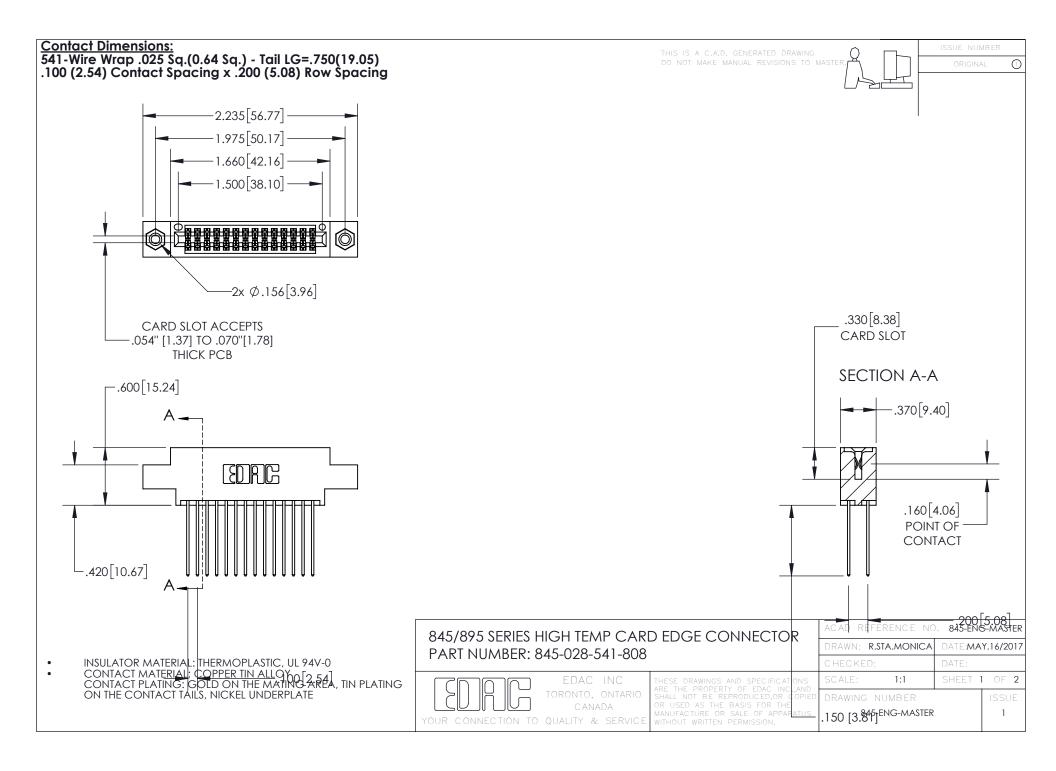

## 845/895 SERIES HIGH TEMP CARD EDGE CONNECTOR CONTACT CODE 555,556,558,559,560 DIMENSIONS

YOUR CONNECTION TO QUALITY & SERVICE

Contact Code 559

|   | ACAD REFERENCE NO. 845-ENG-MASTER |                  |
|---|-----------------------------------|------------------|
|   | DRAWN: R.STA.MONICA               | DATE:MAY.16/2017 |
|   | CHECKED:                          | DATE:            |
|   | SCALE: 1:1                        | SHEET 2 OF 2     |
| D | DRAWING NUMBER                    | ISSUE            |