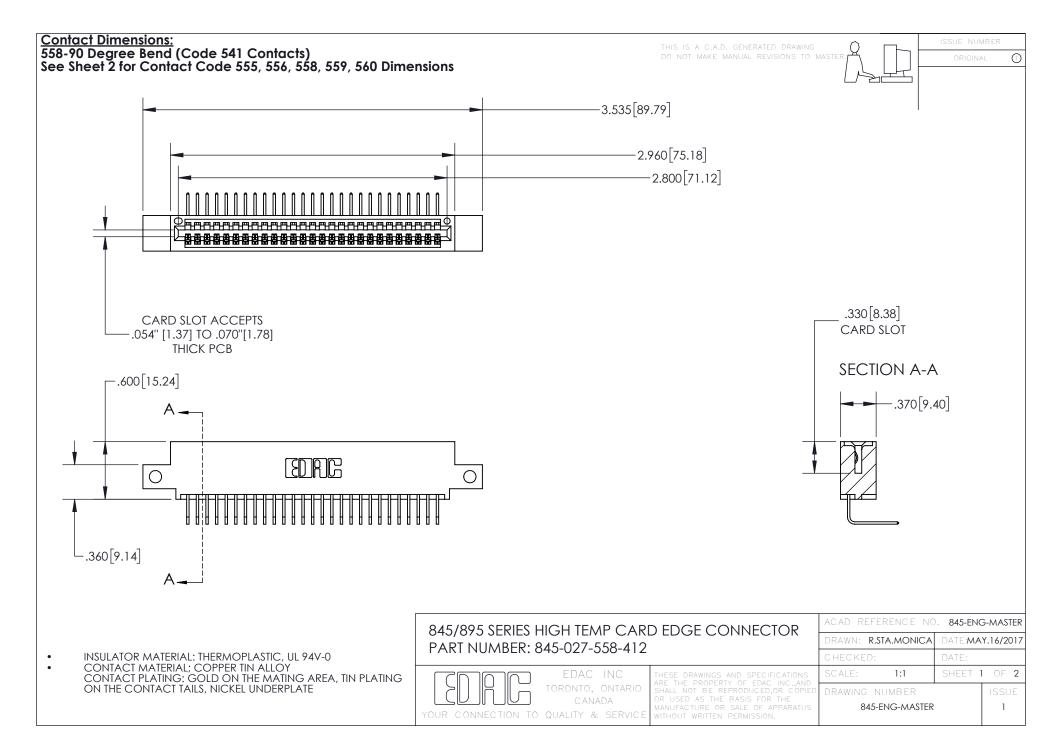

- INSULATOR MATERIAL: THERMOPLASTIC POLYESTER, UL 94V-0 DAP MATERIAL AVAILABLE UPON REQUEST
- CONTACT MATERIAL; COPPER ALLOY

CONTACT PLATING: GOLD ON THE MATING AREA, TIN PLATING ON THE CONTACT TAILS, NICKEL UNDERPLATE